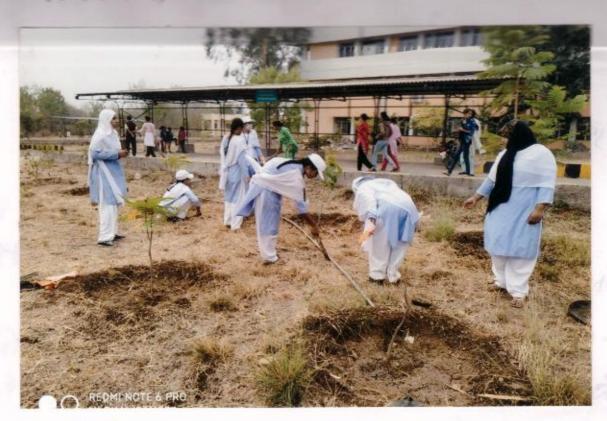

#### Report on Tree Plantation

### वृक्ष लावून त्याचे संवर्धन आवश्यक

दि.११/७/२०१८ रोजी यु.ई.एस.महिला महाविद्यालयात वृक्षारोपण करण्यात आले. यावेळी सामाजिक वनीकरण विभाग व यु.ई.एस.मिहला महाविद्यालय यांच्या वतीने वृक्ष लागवड करण्यात आले. यावेळी प्र.प्राचार्या डॉ.शेख एफ.एम., कार्यक्रम अधिकारी प्रा.जमादार आर.एल. व कार्यक्रम अधिकारी प्रा.नायब झेड.ए., प्रा.डॉ.शिंदे जे.एस.,प्रा.डॉ.शेख एम.ए.,प्रा.हरकारे जी एम व विद्यार्थीनी उपस्थित होत्या. वा वेळी प्रा.जमादार आर.एल. यांनी प्रास्ताविक केले. त्यांनी वृक्षरोपणाचा उददेश स्पष्ट केला व दिवसेंदिवस ऑक्सिजनचे प्रमाण कमी होत आहे. व मानवी जीवन धोक्यात येत आहे. तर मानवी जीवन सुखकर करण्यासाठी वृक्ष लागवड अतिशय आवश्यक आहे.

# Photographs of Tree Plantation by Students

# व्यक्षारोपग करमानी निद्याधिनी

Tree Planation by Principal & Convener