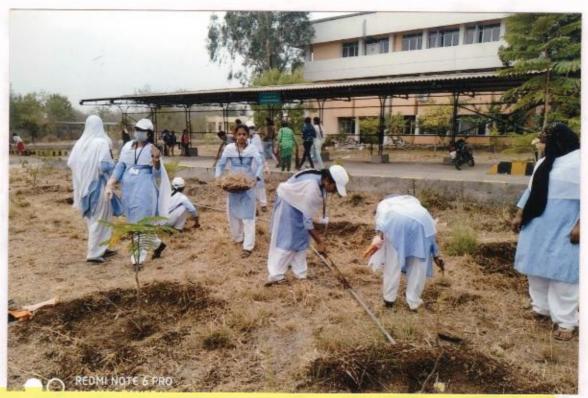

#### Report on Tree Plantation

### वृक्ष लावून त्याचे संवर्धन आवश्यक

दि.११/७/२०१८ रोजी यु.ई.एस.महिला महाविद्यालयात वृक्षारोपण करण्यात आले. यावेळी सामाजिक वनीकरण विभाग व यु.ई.एस.मिहला महाविद्यालय यांच्या वतीने वृक्ष लागवड करण्यात आले. यावेळी प्र.प्राचार्या डॉ.शेख एफ.एम., कार्यक्रम अधिकारी प्रा.जमादार आर.एल. व कार्यक्रम अधिकारी प्रा.नायब झेड.ए., प्रा.डॉ.शिंदे जे.एस.,प्रा.डॉ.शेख एम.ए.,प्रा.हरकारे जी एम व विद्यार्थीनी उपस्थित होत्या. वा वेळी प्रा.जमादार आर.एल. यांनी प्रास्ताविक केले. त्यांनी वृक्षरोपणाचा उददेश स्पष्ट केला व दिवसेंदिवस ऑक्सिजनचे प्रमाण कमी होत आहे. व मानवी जीवन धोक्यात येत आहे. तर मानवी जीवन सुखकर करण्यासाठी वृक्ष लागवड अतिशय आवश्यक आहे.

# Photographs of Tree Plantation by Students