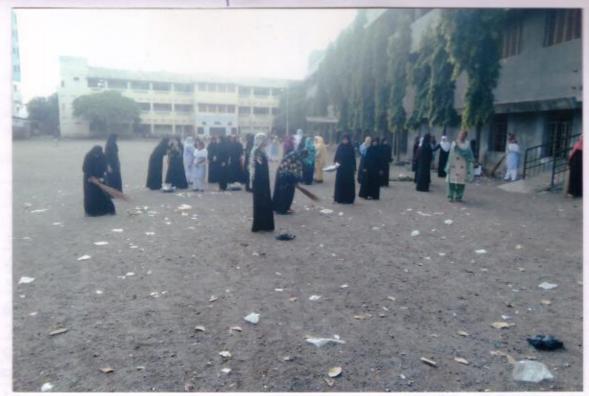

### Report on Campus Cleanliness

दि 2८/०७/209८ येजी सकाळी 99.00 वॉमना पर्यावरण अभ्यास समिनी तर्फ महाविद्यालय। भद्ये 'परिसर समाई' स्वच्छता आभियाना अंतर्भित्त होग्यात आमे. सदर कार्यक्रमाभट्ये वी.ए. भाग-2 भद्याल ३० विद्यार्थिनीनी सहमाग नेमद नोद्विला.

रनमिती अद्यस

पा - नायव भेट न्छ.

त्र-श्राचार्था

I/c. Principal
U. E. S. Mahila Mahavidyalaya,
Solapur,

Photograph of Campus Cleanliness

28/07/2018 Campus Cleanliness

परिसर सफाई करमाना विद्यार्थिनी