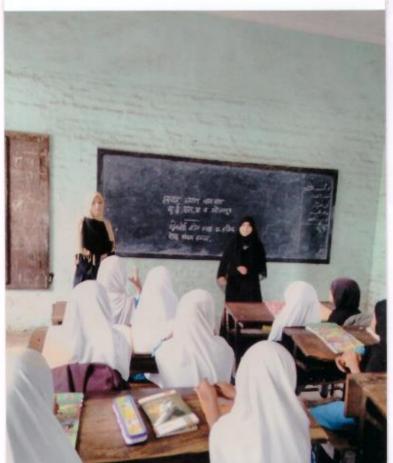

### Notice on Campus Cleanliness

दिनांक:- %/०७/२०१८

सर्व विद्यार्थिनींना सूचित करण्यात येते की दि. -१८/०७/२०१८ रोजी पर्यावरण अभ्यास समिती तर्फे परिसर सफाई हा कार्यक्रम आयोजित करण्यात येत आहे. तरी सर्वांनी सदर कार्यक्रमासाठी उपस्थित रहावे.

अध्यक्ष

पर्यावरण अभ्यास समिती

प्रभारी प्राचार्य यु. ई. एस. महिला महाविद्यालय, सोलापूर.

> अध्येदम पद्मविरण सामितीः

I/c. Principal
U. E. S. Mahila Mahavidyalaya,
Solapur.

### Report on Campus Cleanliness

दि 2८/०७/209८ येजी सकाळी 99.00 वॉमना पर्यावरण अभ्यास समिनी तर्फ महाविद्यालय। भद्ये 'परिसर समाई' स्वच्छता आभियाना अंतर्भित्त होग्यात आमे. सदर कार्यक्रमाभट्ये वी.ए. भाग-2 भद्याल ३० विद्यार्थिनीनी सहमाग नेमद नोद्विला.

रनमिती अद्यस

पा - नायव भेट न्छ.

त्र-श्राचार्था

I/c. Principal
U. E. S. Mahila Mahavidyalaya,
Solapur,

Photograph of Campus Cleanliness

28/07/2018 Campus Cleanliness

परिसर सफाई करमाना विद्यार्थिनी