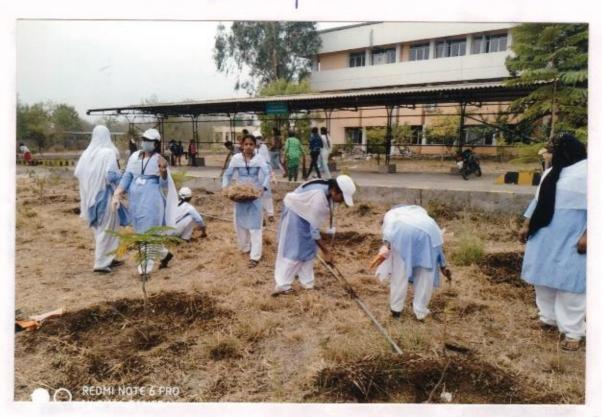

#### Report on Tree Plantation

### वृक्ष लावून त्याचे संवर्धन आवश्यक

दि.११/७/२०१८ रोजी यु.ई.एस.महिला महाविद्यालयात वृक्षारोपण करण्यात आले. यावेळी सामाजिक वनीकरण विभाग व यु.ई.एस.मिहला महाविद्यालय यांच्या वतीने वृक्ष लागवड करण्यात आले. यावेळी प्र.प्राचार्या डॉ.शेख एफ.एम., कार्यक्रम अधिकारी प्रा.जमादार आर.एल. व कार्यक्रम अधिकारी प्रा.नायब झेड.ए., प्रा.डॉ.शिंदे जे.एस.,प्रा.डॉ.शेख एम.ए.,प्रा.हरकारे जी एम व विद्यार्थीनी उपस्थित होत्या. वा वेळी प्रा.जमादार आर.एल. यांनी प्रास्ताविक केले. त्यांनी वृक्षरोपणाचा उददेश स्पष्ट केला व दिवसेंदिवस ऑक्सिजनचे प्रमाण कमी होत आहे. व मानवी जीवन धोक्यात येत आहे. तर मानवी जीवन सुखकर करण्यासाठी वृक्ष लागवड अतिशय आवश्यक आहे.

प्र, प्राचार्यांनी ही वृक्ष लावल्यानंतर त्याचा सांभाळ आपल्या मुलांप्रमाणे करायला सांगितले व प्राध्यापक वृंदानी ही विद्यार्थीनींना आपल्या घरा समोर प्रत्येकाने एक तरी झाड लावावे. असे आवाहन केले.

प्रति, मा, संपादक, दैनिक -----, सोलापुर,