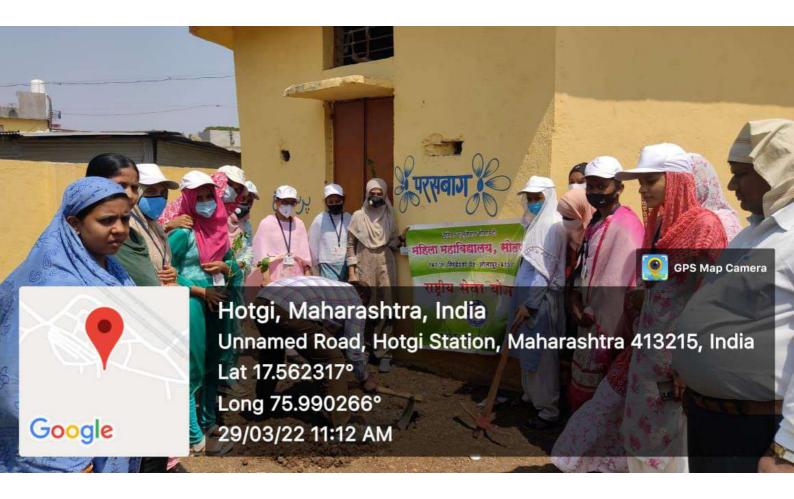

### वृक्ष लावून त्याचे संवर्धन आवश्यक

दि.११/७/२०१८ रोजी यु.ई.एस.महिला महाविद्यालयात वृक्षारोपण करण्यात आले. यावेळी सामाजिक वनीकरण विभाग व यु.ई.एस.मिहला महाविद्यालय यांच्या वतीने वृक्ष लागवड करण्यात आले. यावेळी प्र.प्राचार्या डॉ.शेख एफ.एम., कार्यक्रम अधिकारी प्रा.जमादार आर.एल. व कार्यक्रम अधिकारी प्रा.नायब झेड.ए., प्रा.डॉ.शिंदे जे.एस.,प्रा.डॉ.शेख एम.ए.,प्रा.हरकारे जी एम व विद्यार्थीनी उपस्थित होत्या. वा वेळी प्रा.जमादार आर.एल. यांनी प्रास्ताविक केले. त्यांनी वृक्षरोपणाचा उददेश स्पष्ट केला व दिवसेंदिवस ऑक्सिजनचे प्रमाण कमी होत आहे. व मानवी जीवन धोक्यात येत आहे. तर मानवी जीवन सुखकर करण्यासाठी वृक्ष लागवड अतिशय आवश्यक आहे.

प्र, प्राचार्यांनी ही वृक्ष लावल्यानंतर त्याचा सांभाळ आपल्या मुलांप्रमाणे करायला सांगितले व प्राध्यापक वृंदानी ही विद्यार्थीनींना आपल्या घरा समोर प्रत्येकाने एक तरी झाड लावावे. असे आवाहन केले.

प्रति, मा, संपादक, दैनिक -----, सोलापुर,

# Photographs of Tree Plantation by Students

# व्यक्षारोपग करमानी निद्याधिनी

Tree Planation by Principal & Convener