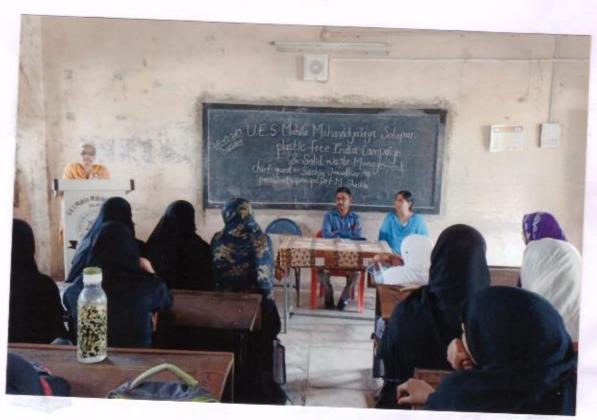

ी यांच्या १५० व्या जयंती निमित्त प्लास्टिक मुक्त भारत अभियान अंतर्गत विभागीय समन्वयक श्री सचिन जवळकर यांनी घनकचरा व्यवस्थापन, कच-याचे प्रकार, कच-याचे वर्गीकरण का केले पाहिजे ? वर्गीकृत कच-याचे पुढील प्रक्रिया, प्लास्टिकचे दुष्परिणाम, प्लास्टिक वापरामुळे होणारे मानवी, पर्यावरण व पशू पक्ष्यांना होणारे समस्या व या विषयी आपली जबाबदारी यावर विद्यार्थिनींना मार्गदर्शन केले. या प्रसंगी प्र. प्राचार्या डॉ. एफ. एम. शेख व प्रोग्राम ऑफीसर प्रा. डॉ. नायब झेड. ए. यांनी ही पर्यावरण संवर्धन विषयी मार्गदर्शन केले. या कार्यक्रम मध्ये बहुसंख्येने विद्यार्थिनींनी सहभाग घेतला.

कायक्रम आधेकारी राष्ट्रीय सेवा योजना ई एस महिला महाविद्यालय मोलापर Solapur, Sol

प्रभारी प्राचार्य यु. ई. एस. महिला महाविद्यालय, सोलापूर.

NAAC Co-Ordinator
U.E.S. Mahila Mahavidyalaya
Solapur.



(मार्स्टीक मुक्त मार्स अधिकां अनेकित







#### Pledge on Plastic Free India Campaign



प्यार्टीक मुन्न भारत आधारीन अतंतिति २१४य धेताना विद्यार्थिनी







#### Report of cleanliness is the Service underPlastic Free India Campaign on the Occasion of 150th Birth Aniversary of Mahatma Gandhi

#### प्लास्टिक मुक्त भारत अभियान 'स्वच्छता ही सेवा'

राष्ट्रपिता महात्मा गांधी यांची १५० वी जयंती निमित्त स्वच्छता ही सेवा व प्लास्टिक मुक्त भारत अभियान अंतर्गत महाविद्यालयामध्ये विविध उपक्रम राबविण्यात आले.

दि. २६/९/२०१९ रोजी सोलापूर महानगरपालिका सोलापूर, सोलापूर सिटी डेव्हलपमेंट कार्पोरेशन लि. आणि मिटकॉन कन्सलटन्सी ॲन्ड इंजिनिअरिंग सर्व्हिसेस लि.तर्फे प्लास्टिक मुक्त भारत अभियान अंतर्गत एक दिवसीय कार्यशाळेचे आयोजन करण्यात आले. या वेळी विभागीय समन्वयक श्री सचिन जवळकर यांनी घनकचरा व्यवस्थापन, कच-याचे प्रकार, कच-याचे वर्गीकरण का केले पाहि