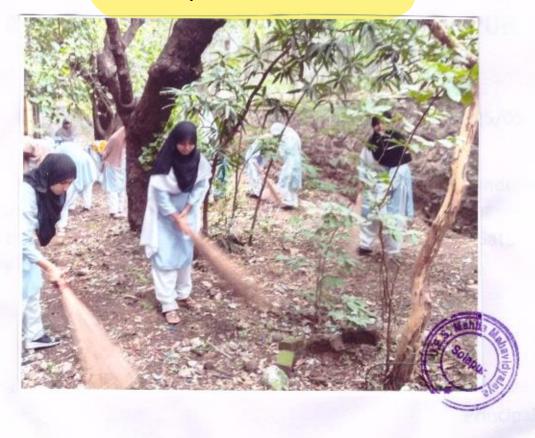

V. E. S. Mahila Mahavidyalaya, Solapur, 28/09/96. Cleanliness Drive at N.s.s. Camp

Cleanliness Drive at NSS Camp

ग्राम रत्वरक्षमा करताना एक - एस स्तरं सर्वेका

## Cleanliness Drive at NSS Camp

यरिसर स्वन्ध छर्जन कचरा जावमाना

Orine at N.S.S. Carry.

Cleanliness Drive at NSS Camp

विद्यार्थिनी

Cleanliness Drive at NSS Camp (Hotgi Station)

ञान साउताना नियार्थेनी.

भारती स्वच्छ करमाना विद्यार्थिनी