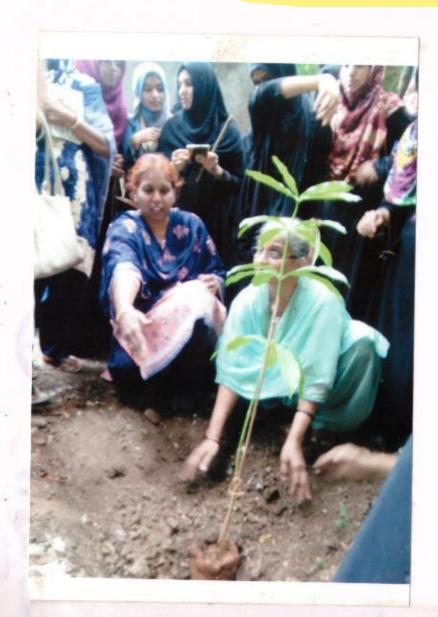

#### Report on Tree Plantation

### वृक्ष लावून त्याचे संवर्धन आवश्यक

दि.११/७/२०१८ रोजी यु.ई.एस.महिला महाविद्यालयात वृक्षारोपण करण्यात आले. यावेळी सामाजिक वनीकरण विभाग व यु.ई.एस.मिहला महाविद्यालय यांच्या वतीने वृक्ष लागवड करण्यात आले. यावेळी प्र.प्राचार्या डॉ.शेख एफ.एम., कार्यक्रम अधिकारी प्रा.जमादार आर.एल. व कार्यक्रम अधिकारी प्रा.नायब झेड.ए., प्रा.डॉ.शिंदे जे.एस.,प्रा.डॉ.शेख एम.ए.,प्रा.हरकारे जी एम व विद्यार्थीनी उपस्थित होत्या. वा वेळी प्रा.जमादार आर.एल. यांनी प्रास्ताविक केले. त्यांनी वृक्षरोपणाचा उददेश स्पष्ट केला व दिवसेंदिवस ऑक्सिजनचे प्रमाण कमी होत आहे. व मानवी जीवन धोक्यात येत आहे. तर मानवी जीवन सुखकर करण्यासाठी वृक्ष लागवड अतिशय आवश्यक आहे.

प्र, प्राचार्यांनी ही वृक्ष लावल्यानंतर त्याचा सांभाळ आपल्या मुलांप्रमाणे करायला सांगितले व प्राध्यापक वृंदानी ही विद्यार्थीनींना आपल्या घरा समोर प्रत्येकाने एक तरी झाड लावावे. असे आवाहन केले.

प्रति, मा, संपादक, दैनिक -----, सोलापुर,