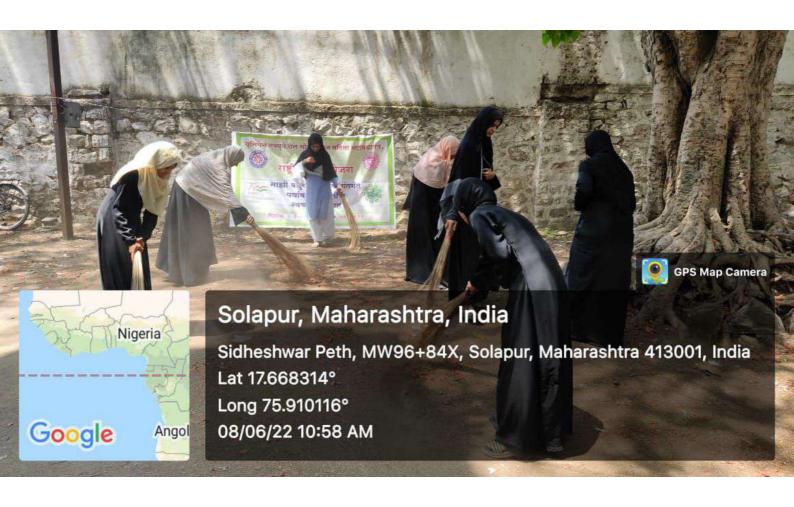

# Environment Awareness Brogramme 2018 - 2019

| Sr.NO | Programme                                      | Date.      |
|-------|------------------------------------------------|------------|
| (     | Plantation                                     | 11/07/2018 |
| 2     | Parisar Swachhata                              | 28/07/2018 |
| 3     | Guidance on cleanliness at<br>Primary school   | 28/09/2018 |
| 4     | e u                                            | 29/09/2018 |
| 5     | Parisar Swachhata                              | 30/09/2018 |
| 6     | Swachhata Ralley                               | 02/10/2018 |
| 7     | Postar Presentation                            | 14/01/2019 |
| 8     | Vidyapeeth Parisar<br>Swachhta during NSS Camp | 25/01/2019 |
| 5     | College Parisar Swachhta                       | 28/01/2019 |