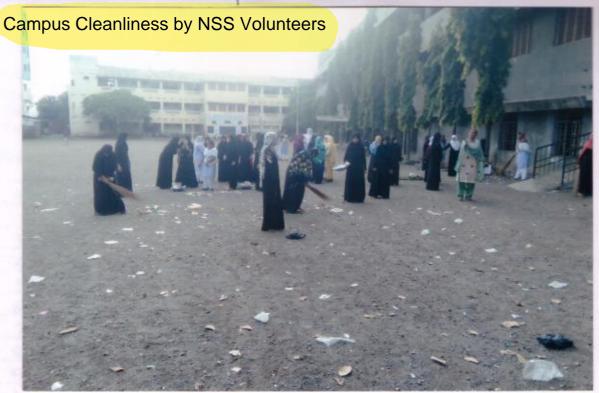

Praiect In-charge

NAAC Co-Ordinator

ILFS Mahila Mahavidvalava

प्रभारी प्राचार्य

यु. ई. एस. महिला महाविद्यालय,

Campus Cleanliness by NSS Volunteers

म् बाविद्यालयी