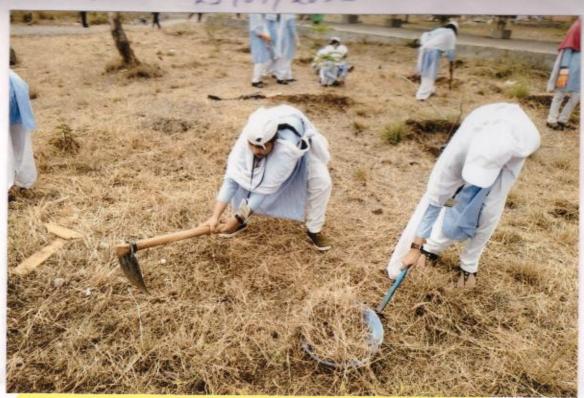

#### Report on Tree Plantation

### वृक्ष लावून त्याचे संवर्धन आवश्यक

दि.११/७/२०१८ रोजी यु.ई.एस.महिला महाविद्यालयात वृक्षारोपण करण्यात आले. यावेळी सामाजिक वनीकरण विभाग व यु.ई.एस.मिहला महाविद्यालय यांच्या वतीने वृक्ष लागवड करण्यात आले. यावेळी प्र.प्राचार्या डॉ.शेख एफ.एम., कार्यक्रम अधिकारी प्रा.जमादार आर.एल. व कार्यक्रम अधिकारी प्रा.नायब झेड.ए., प्रा.डॉ.शिंदे जे.एस.,प्रा.डॉ.शेख एम.ए.,प्रा.हरकारे जी एम व विद्यार्थीनी उपस्थित होत्या. वा वेळी प्रा.जमादार आर.एल. यांनी प्रास्ताविक केले. त्यांनी वृक्षरोपणाचा उददेश स्पष्ट केला व दिवसेंदिवस ऑक्सिजनचे प्रमाण कमी होत आहे. व मानवी जीवन धोक्यात येत आहे. तर मानवी जीवन सुखकर करण्यासाठी वृक्ष लागवड अतिशय आवश्यक आहे.

# Photographs of Tree Plantation by Students