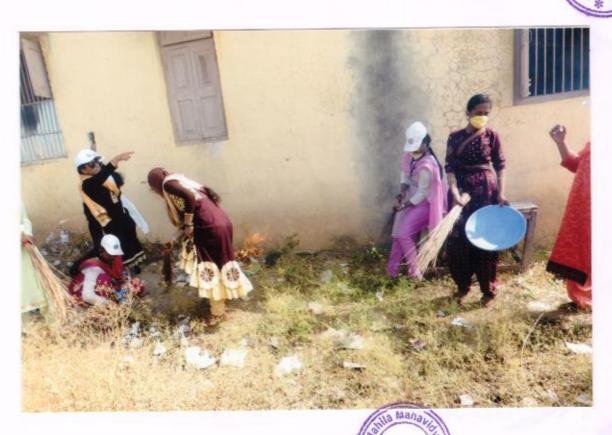

V. E. S. Mahila Mahavidyalaya, Solapur, 28/09/96. Cleanliness Drive at N.s.s. Camp

Cleanliness Drive at NSS Camp

ग्राम रत्वरक्षमा करताना एक - एस स्तरं सर्वेका

## Cleanliness Drive at NSS Camp

यरिसर स्वन्ध छर्जन कचरा जावमाना

Orine at N.S.S. Carry.

Cleanliness Drive at NSS Camp

विद्यार्थिनी

Cleanliness Drive at NSS Camp (Hotgi Station)

ञान साउताना नियार्थेनी.

भारती स्वच्छ करमाना विद्यार्थिनी