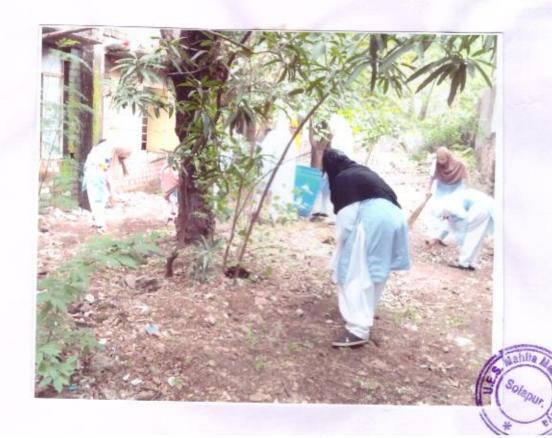

## Cleanliness Drive at NSS Camp

यरिसर स्वन्ध छर्जन कचरा जावमाना

Orine at N.S.S. Carry.

Cleanliness Drive at NSS Camp

विद्यार्थिनी

Cleanliness Drive at NSS Camp (Hotgi Station)

ञान साउताना नियार्थेनी.

भारती स्वच्छ करमाना विद्यार्थिनी