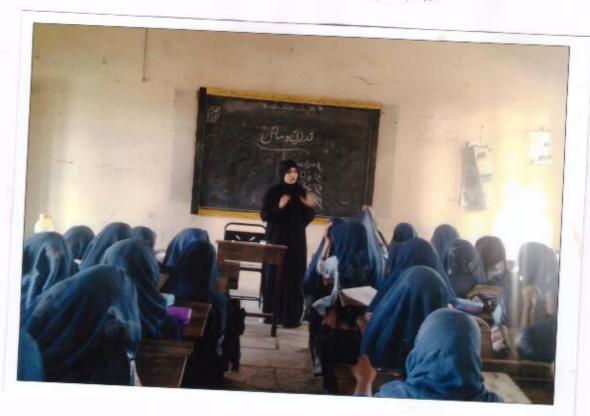

Name of the Committee :- N-Ss.

Guidance by NSS Volunteers in Primary School

Name of the Convener: - > 5 HIGT 317 - KG -

Name of the Guest Lecturer:- 150 241 214711 4. 2181 7211.

Topic of the Programme: पाथामें शाला स्वयं सेवरांचे मार्जियरीन

Date: - 28-09-2018 Duration of the Programme: 2 hours

Total Strength :- Present ----- Absent -----

| Sr.No | Roll No. | Name of the Students                             | Signature    |
|-------|----------|--------------------------------------------------|--------------|
| 01    | 1027     | Sayyed Simran yasin                              | Simon        |
| 02    | 1025     | Aleem Mazeb Ayyub                                | Mrsob        |
| 03    | 1026     | Shaikh Heena Yunus                               | (Beraile)    |
| 04    | 1037     | Shaikh Gulnaz Shukad Ali                         | bulmaz       |
| 05    | 1058     | Laukot Sana A Razzaque                           | formy        |
| 06    | 1035     | Shaikh Sheeta Mehboob                            | Sheetas      |
| 07    | 1111     | Sadiya Ibrahim Shaikh                            | Blaires      |
| 08    | 1006     | Lalkot Nasima Mustuz                             | Resima       |
| 09    | 1064     | Shaikh Neha Yaseen                               | Oghai Kh     |
| 10    | 1062     | Bankari Uzma Mushtague                           | Dema.        |
| 11    | 1007     | Shaikh Banipa M. Sapeot                          | Bariya       |
| 12    | 1066     | Peeszade Surdough mehbook                        | Revised      |
| 13    |          | Aoshnida Md hanif Shaikh.                        | agricula     |
| 14    | 1019     | ABDAR AYMAN IAVEED                               | A. J. Abdar. |
| 15    | 1096     | Beskar Rukhsha Rasul                             | Ruchsha      |
| 16    | 1044     | Jahagindan Gausiya Barkali                       | great        |
| 17    | 1023     | Shaikh salwa Mahhoob                             | Lilina       |
| 18    | 1008     | Chandorgi Raheba, Sujakat !!                     | It down      |
| 19    | 1067     | Tahaquixclar utaling Eig:                        | 2020         |
| 20    | 3092     | Jahayisdar Maliya Ejaj<br>Kamie Rahima Ab. Monat | Cullin       |
| 21    | 3099     | Shaikh Nuzhat A. Kalim                           | and Sprill   |
| 22    | 3096     | Sazi Tabassum A. Latif.                          | here.        |
| 23    |          | Jamadar Sumayya Races                            | S.R. Jamadon |
| 24    | 3061     | Hotelkan Misban Parveenrige                      | H. m. Dans   |
| 25    |          | Karbhari Aasona Zakir                            | Alex         |