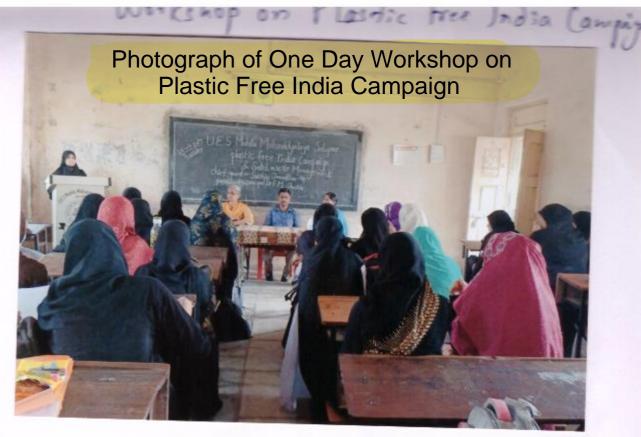

शाळेचे आयोजन करण्यात आले. महात्मा गांधीजी यांच्या १५० व्या जयंती निमित्त प्लास्टिक मुक्त भारत अभियान अंतर्गत विभागीय समन्वयक श्री सचिन जवळकर यांनी घनकचरा व्यवस्थापन, कच-याचे प्रकार, कच-याचे वर्गीकरण का केले पाहिजे ? वर्गीकृत कच-याचे पुढील प्रक्रिया, प्लास्टिकचे दुष्परिणाम, प्लास्टिक वापरामुळे होणारे मानवी, पर्यावरण व पशू पक्ष्यांना होणारे समस्या व या विषयी आपली जबाबदारी यावर विद्यार्थिनींना मार्गदर्शन केले. या प्रसंगी प्र. प्राचार्या डॉ. एफ. एम. शेख व प्रोग्राम ऑफीसर प्रा. डॉ. नायब झेड. ए. यांनी ही पर्यावरण संवर्धन विषयी मार्गदर्शन केले. या कार्यक्रम मध्ये बहुसंख्येने विद्यार्थिनींनी सहभाग घेतला.

कायक्रम आधेकारी राष्ट्रीय सेवा योजना ई एस महिला महाविद्यालय मोलापर Solapur, Sol

प्रभारी प्राचार्य यु. ई. एस. महिला महाविद्यालय, सोलापूर.

NAAC Co-Ordinator
U.E.S. Mahila Mahavidyalaya
Solapur.



(मार्स्टीक मुक्त मार्स अधिकां अनेकित







#### Pledge on Plastic Free India Campaign



प्यार्टीक मुन्न भारत आधारीन अतंतिति २१४य धेताना विद्यार्थिनी







#### Report of cleanliness is the Service underPlastic Free India Campaign on the Occasion of 150th Birth Aniversary of Mahatma Gandhi

#### प्लास्टिक मुक्त भारत अभियान 'स्वच्छता ही सेवा'

राष्ट्रपिता महात्मा गांधी यांची १५० वी जयंती निमित्त स्वच्छता ही सेवा व प्लास्टिक मुक्त भारत अभियान अंतर्गत महाविद्यालयामध्ये विविध उपक्रम राबविण्यात आले.

दि. २६/९/२०१९ रोजी सोलापूर महानगरपालिका सोलापूर, सोलापूर सिटी डेव्हलपमेंट कार्पोरेशन लि. आणि मिटकॉन कन्सलटन्सी ॲन्ड इंजिनिअरिंग सर्व्हिसेस लि.तर्फे प्लास्टिक मुक्त भारत अभियान अंतर्गत एक दिवसीय कार्यशाळेचे आयोजन करण्यात आले. या वेळी विभागीय समन्वयक श्री सचिन जवळकर यांनी घनकचरा व्यवस्थापन, कच-या