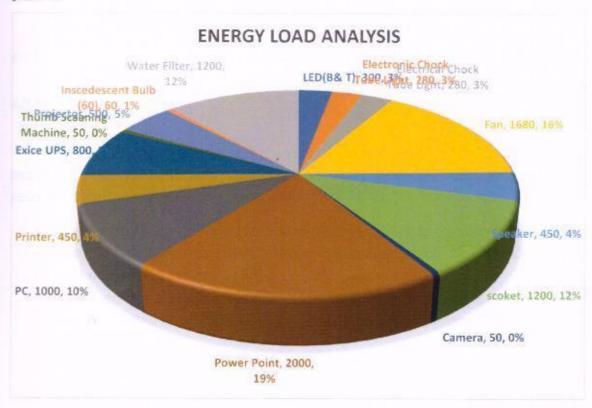

| 800                     |
| 12     | Water Filter                   | 1           | 1200                     | 1200                    |

Total Connected Load

10300 Watts

Form the above table connected load is 10.33 kW.

### 4.3.1.4 Total electricity purchased from utilities

00000000

In Maharashtra state main supplier of electricity is Maharashtra state Electricity distribution company limited. Almost all the electricity has been purchased from same supplier. In emergency college has generator unit for supply of electricity.

### 4.3.2 Load distribution pattern (total lighting load, air cooling load and other loads)

For the unit major load is air cooling (Fan) and lighting. Lighting and air cooling load. The detailed load distribution is shown in below load distribution pattern



### 4.4 payment of electricity bills

00000000000

Supplier i.e., Maharashtra state Electricity distribution company limited took monthly reading and send energy/electricity bill to consumer. Also on web portal of supplier monthly electricity bill and history of payment and last 12 month energy consumption.

### 4.4.1 Authority responsible for payment of electricity bills and payment mechanism

Head of the institute is responsible for payment of bill assistance with office staff. Monthly received bill has been proceed and paid through bank check, NEFT or RTGS. Sometimes bill has been paid at supplier bill collection center.

### 4.4.2 Status of Bill Payments on time/Delay in Bill Payments, percentage paid

No delay in payment has been observed since last 12 month. Bill payment has been m