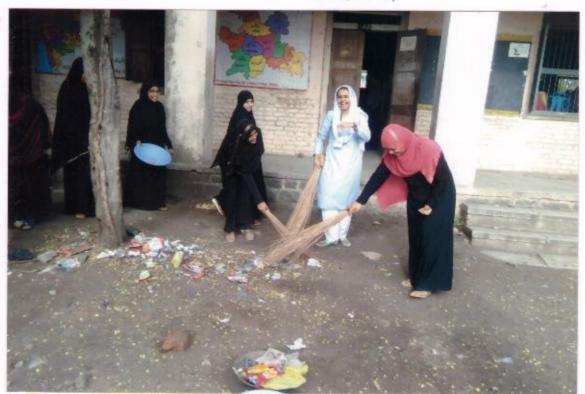

## Cleanliness Drive at NSS Camp

यरिसर स्वन्ध छर्जन कचरा जावमाना

Orine at N.S.S. Carry.

Cleanliness Drive at NSS Camp

विद्यार्थिनी

Cleanliness Drive at NSS Camp (Hotgi Station)

ञान साउताना नियार्थेनी.

भारती स्वच्छ करमाना विद्यार्थिनी

रनमिती अद्यस

पा - नायव भेट न्छ.

त्र-श्राचार्था

I/c. Principal
U. E. S. Mahila Mahavidyalaya,
Solapur,

Photograph of Campus Cleanliness

28/07/2018 Campus Cleanliness

परिसर सफाई करमाना विद्यार्थिनी