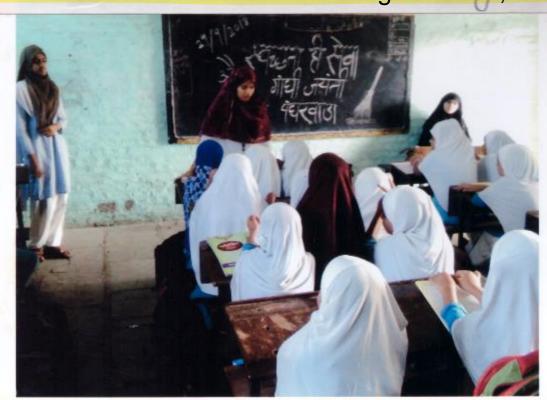

# Faculty Taking pledge for Campus Cleanliness

कार्यक्रम अधिकारी व शिक्षक हंद.

Pledge by Students for Campus Cleanliness

राष्य देनाना उपस्थित पविधार्यनी

NSS Volunteer giving Lecture on Campus Cleanliness

Classroom lecture un cleanliness

Name of the Committee :- N-Ss.

Guidance by NSS Volunteers in Primary School

Name of the Convener: - > 5 HIGT 317 - KG -

Name of the Guest Lecturer:- 150 241 214711 4. 2181 7211.

Topic of the Programme: पाथामें शाला स्वयं सेवरांचे मार्जियरीन