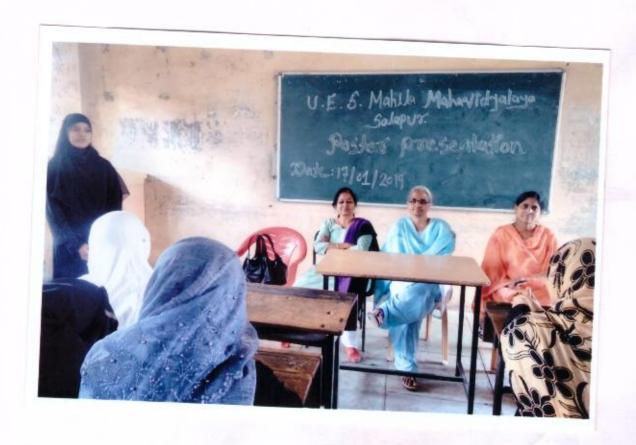

# Environment Awareness Brogramme 2018 - 2019

| Sr.NO | Programme                                      | Date.      |
|-------|------------------------------------------------|------------|
| (     | Plantation                                     | 11/07/2018 |
| 2     | Parisar Swachhata                              | 28/07/2018 |
| 3     | Guidance on cleanliness at<br>Primary school   | 28/09/2018 |
| 4     | e u                                            | 29/09/2018 |
| 5     | Parisar Swachhata                              | 30/09/2018 |
| 6     | Swachhata Ralley                               | 02/10/2018 |
| 7     | Postar Presentation                            | 14/01/2019 |
| 8     | Vidyapeeth Parisar<br>Swachhta during NSS Camp | 25/01/2019 |
| 5     | College Parisar Swachhta                       | 28/01/2019 |