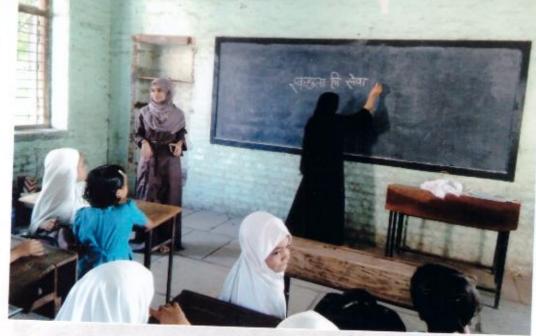

Name of the Committee :- N-Ss.

Guidance by NSS Volunteers in Primary School

Name of the Convener: - > 5 HIGT 317 - KG -

Name of the Guest Lecturer:- 150 241 214711 4. 2181 7211.

Topic of the Programme: पाथामें शाला स्वयं सेवरांचे मार्जियरीन