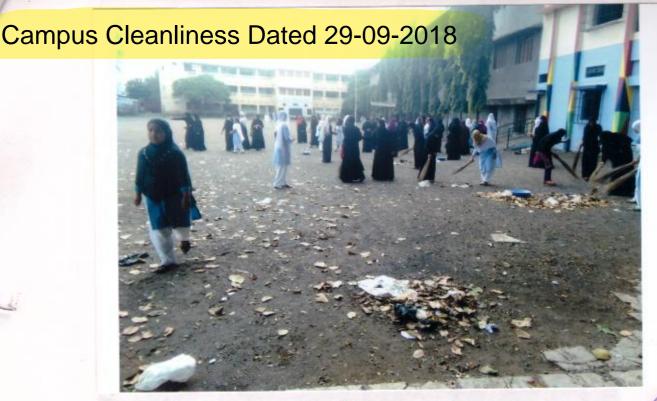

# Environment Awareness Brogramme 2018 - 2019

| Sr.NO | Programme                                      | Date.      |
|-------|------------------------------------------------|------------|
| (     | Plantation                                     | 11/07/2018 |
| 2     | Parisar Swachhata                              | 28/07/2018 |
| 3     | Guidance on cleanliness at<br>Primary school   | 28/09/2018 |
| 4     | e u                                            | 29/09/2018 |
| 5     | Parisar Swachhata                              | 30/09/2018 |
| 6     | Swachhata Ralley                               | 02/10/2018 |
| 7     | Postar Presentation                            | 14/01/2019 |
| 8     | Vidyapeeth Parisar<br>Swachhta during NSS Camp | 25/01/2019 |
| 5     | College Parisar Swachhta                       | 28/01/2019 |