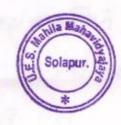

#### Report on Tree Plantation

### वृक्ष लावून त्याचे संवर्धन आवश्यक

दि.११/७/२०१८ रोजी यु.ई.एस.महिला महाविद्यालयात वृक्षारोपण करण्यात आले. यावेळी सामाजिक वनीकरण विभाग व यु.ई.एस.मिहला महाविद्यालय यांच्या वतीने वृक्ष लागवड करण्यात आले. यावेळी प्र.प्राचार्या डॉ.शेख एफ.एम., कार्यक्रम अधिकारी प्रा.जमादार आर.एल. व कार्यक्रम अधिकारी प्रा.नायब झेड.ए., प्रा.डॉ.शिंदे जे.एस.,प्रा.डॉ.शेख एम.ए.,प्रा.हरकारे जी एम व विद्यार्थीनी उपस्थित होत्या. वा वेळी प्रा.जमादार आर.एल. यांनी प्रास्ताविक केले. त्यांनी वृक्षरोपणाचा उददेश स्पष्ट केला व दिवसेंदिवस ऑक्सिजनचे प्रमाण कमी होत आहे. व मानवी जीवन धोक्यात येत आहे. तर मानवी जीवन सुखकर करण्यासाठी वृक्ष लागवड अतिशय आवश्यक आहे.

प्र, प्राचार्यांनी ही वृक्ष लावल्यानंतर त्याचा सांभाळ आपल्या मुलांप्रमाणे करायला सांगितले व प्राध्यापक वृंदानी ही विद्यार्थीनींना आपल्या घरा समोर प्रत्येकाने एक तरी झाड लावावे. असे आवाहन केले.

प्रति, मा, संपादक, दैनिक -----, सोलापुर,