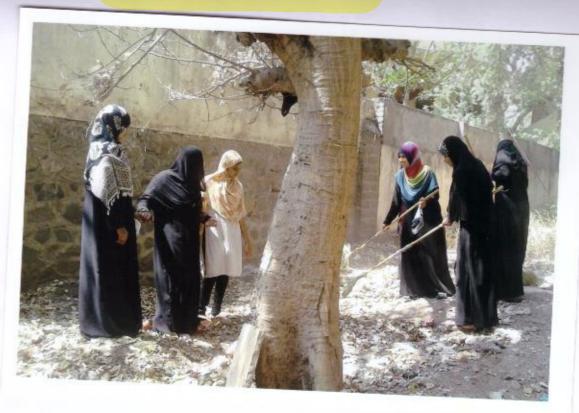

V. E. S. Mahila Mahavidyalaya, Solapur, 28/09/96. Cleanliness Drive at N.s.s. Camp

Cleanliness Drive at NSS Camp

ग्राम रत्वरक्षमा करताना एक - एस स्तरं सर्वेका

## Cleanliness Drive at NSS Camp

यरिसर स्वन्ध छर्जन कचरा जावमाना

Orine at N.S.S. Carry.

Cleanliness Drive at NSS Camp

विद्यार्थिनी

Cleanliness Drive at NSS Camp (Hotgi Station)

ञान साउताना नियार्थेनी.

भारती स्वच्छ करमाना विद्यार्थिनी