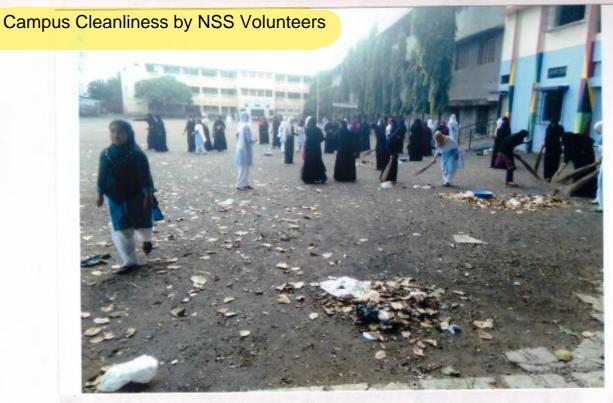

Praiect In-charge

NAAC Co-Ordinator

ILFS Mahila Mahavidvalava

प्रभारी प्राचार्य

यु. ई. एस. महिला महाविद्यालय,

Campus Cleanliness by NSS Volunteers

म् बाविद्यालयी

At a mod

Programme Officer

NAAC Co-Ordinator
U.E.S. Mahila Mahavidyalaya

Solapur.

प्रभारा प्राचार्य

Solapur

यु. ई. एस. महिला महाविद्यालय,

Campus Cleanlines