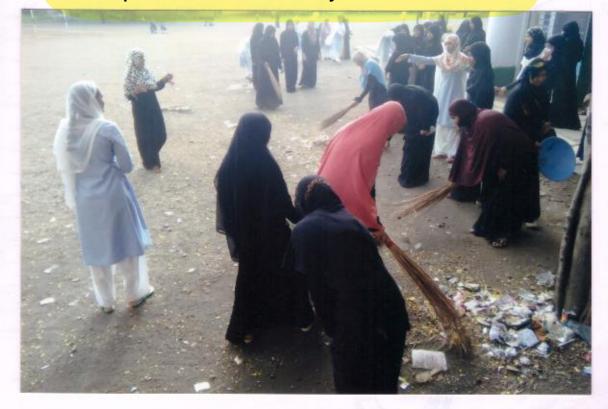

V. E. S. Mahila Mahavidyalaya, Solapur, 28/09/96. Cleanliness Drive at N.s.s. Camp

Cleanliness Drive at NSS Camp

ग्राम रत्वरक्षमा करताना एक - एस स्तरं सर्वेका

## Cleanliness Drive at NSS Camp

यरिसर स्वन्ध छर्जन कचरा जावमाना

Orine at N.S.S. Carry.

Cleanliness Drive at NSS Camp

विद्यार्थिनी

Cleanliness Drive at NSS Camp (Hotgi Station)

ञान साउताना नियार्थेनी.

भारती स्वच्छ करमाना विद्यार्थिनी

### Report on Campus Cleanliness

दि 2८/०७/209८ येजी सकाळी 99.00 वॉमना पर्यावरण अभ्यास समिनी तर्फ महाविद्यालय। भद्ये 'परिसर समाई' स्वच्छता आभियाना अंतर्भित्त होग्यात आमे. सदर कार्यक्रमाभट्ये वी.ए. भाग-2 भद्याल ३० विद्यार्थिनीनी सहमाग नेमद नोद्विला.

रनमिती अद्यस

पा - नायव भेट न्छ.

त्र-श्राचार्था

I/c. Principal
U. E. S. Mahila Mahavidyalaya,
Solapur,

Photograph of Campus Cleanliness

28/07/2018 Campus Cleanliness

परिसर सफाई करमाना विद्यार्थिनी