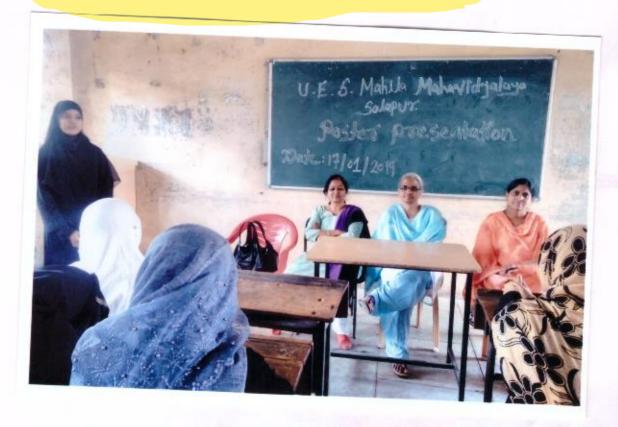

# Environment Awareness Brogramme 2018 - 2019

| Sr.NO | Programme                                      | Date.      |
|-------|------------------------------------------------|------------|
| (     | Plantation                                     | 11/07/2018 |
| 2     | Parisar Swachhata                              | 28/07/2018 |
| 3     | Guidance on cleanliness at<br>Primary school   | 28/09/2018 |
| 4     | e u                                            | 29/09/2018 |
| 5     | Parisar Swachhata                              | 30/09/2018 |
| 6     | Swachhata Ralley                               | 02/10/2018 |
| 7     | Postar Presentation                            | 14/01/2019 |
| 8     | Vidyapeeth Parisar<br>Swachhta during NSS Camp | 25/01/2019 |
| 5     | College Parisar Swachhta                       | 28/01/2019 |