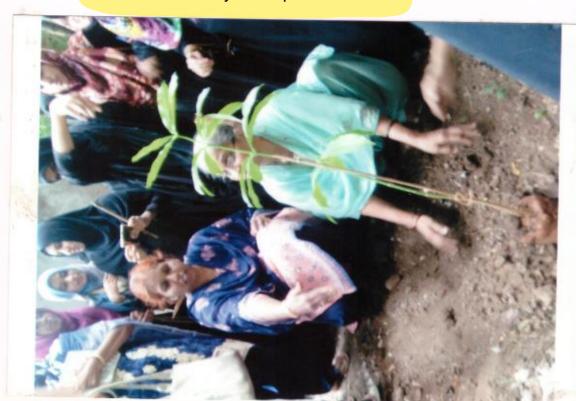

#### Report on Tree Plantation

### वृक्ष लावून त्याचे संवर्धन आवश्यक

दि.११/७/२०१८ रोजी यु.ई.एस.महिला महाविद्यालयात वृक्षारोपण करण्यात आले. यावेळी सामाजिक वनीकरण विभाग व यु.ई.एस.मिहला महाविद्यालय यांच्या वतीने वृक्ष लागवड करण्यात आले. यावेळी प्र.प्राचार्या डॉ.शेख एफ.एम., कार्यक्रम अधिकारी प्रा.जमादार आर.एल. व कार्यक्रम अधिकारी प्रा.नायब झेड.ए., प्रा.डॉ.शिंदे जे.एस.,प्रा.डॉ.शेख एम.ए.,प्रा.हरकारे जी एम व विद्यार्थीनी उपस्थित होत्या. वा वेळी प्रा.जमादार आर.एल. यांनी प्रास्ताविक केले. त्यांनी वृक्षरोपणाचा उददेश स्पष्ट केला व दिवसेंदिवस ऑक्सिजनचे प्रमाण कमी होत आहे. व मानवी जीवन धोक्यात येत आहे. तर मानवी जीवन सुखकर करण्यासाठी वृक्ष लागवड अतिशय आवश्यक आहे.

प्र, प्राचार्यांनी ही वृक्ष लावल्यानंतर त्याचा सांभाळ आपल्या मुलांप्रमाणे करायला सांगितले व प्राध्यापक वृंदानी ही विद्यार्थीनींना आपल्या घरा समोर प्रत्येकाने एक तरी झाड लावावे. असे आवाहन केले.

प्रति, मा, संपादक, दैनिक -----, सोलापुर,