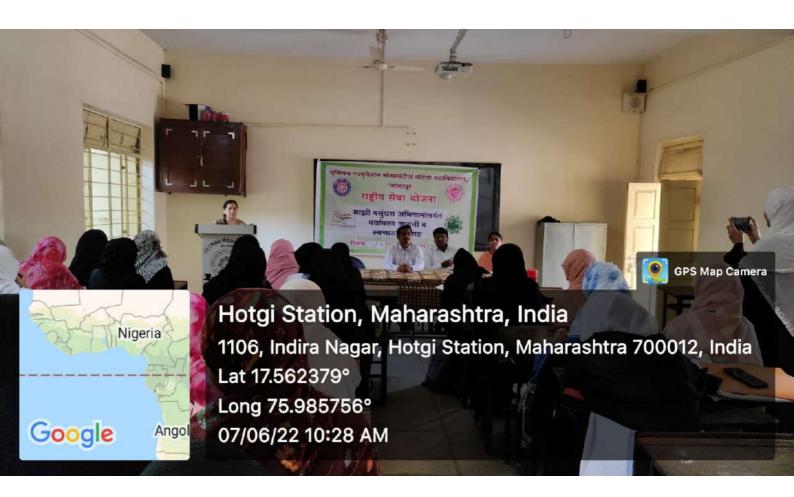

# थ. ई. एतं महिला महाविद्यालयं , सोलाइर

(नि. एत. एत. च्या माध्यमातून पर्यावरण अनमाभूनी. Report on Enviornmental Awareness Camp

थुं ई. एस. महिला महाविद्यालयाच्या एन एत. एत.

विभागाच्या भाष्ट्रवमात्रन पर्यावरण भागृती विष्वर्ध विज्ञवेश्वरण कार्यक्रम आसीकित करण्यात थेतात. एव एप एप से ने विशेष भूम संस्कार शिवर मीजे. होट्यो रेट्यान ता. दिस्ए सीलायर थेसे दि. १२. ०९.१८ ते १८. ०९. २०१८ था दरम्या संपन्न झाले. शिवराभध्ये पर्यावरण भागृती करीता वेशवेशके उपक्रम ३रा शाम स्वच्छता, प्रतुषण, पाणी अपवा पाणी जिस्मा दे होण्यात अपले.