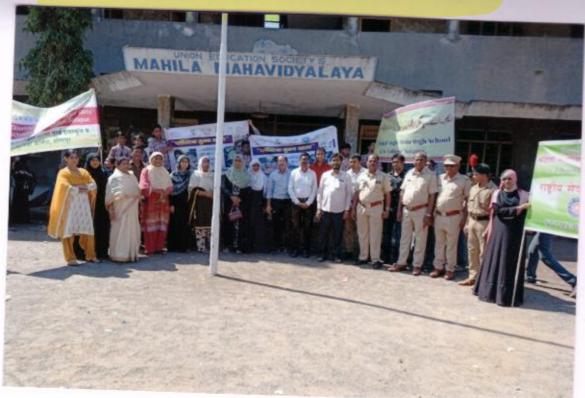

### **Implementation:**

Union Education Society's Mahila Mahavidyalaya, Solapur, is environment conscious and so many **activities** are carried out and initiatives take to protect environment and increase greeneries in **the** college. The **college** has **conducted tree** plantation. **The** students are taken **care of** tree by regularly supply of water and other inputs.

- The college in collaboration of NGO Sarthi Youth foundation, Solapur carried out tobacco free campaign.
- The students and staff of the **college are** taken pledge of no use of **plastic** and no tobacco.

- The college has taken initiatives to make plastic free campus. **The** students and staff of **the** college are **taken** pledge of no use of plastic. The college has organized awareness programmes, Workshop, Rally and practical activities related to **plastic** free India.
- The college has observed no vehicle day to reduce air pollution. It also saves the fuel consumption.
- The **college** minimizes **the** use **of** paper and promote digitalization concept.
- The NSS students developed greenery and college is regularly maintaining it.
- The green audit **is** regularly done to maintain the greenery.
- The NSS students are participating in Swacchta Abhiyan, Cleanliness Drive & Plastic Free Campaign etc.
- **The** college has its vermin compost plant. The plant generates compost and it utilized to **grow** plants in the campus.
- The college **has** rain water harvesting system. The water **accumulated** on terrace **of Building and is** reused to **keep** campus **green** and beautiful.