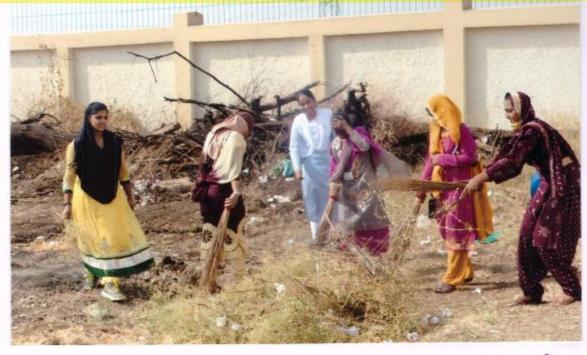

## Cleanliness Drive at NSS Camp

यरिसर स्वन्ध छर्जन कचरा जावमाना

Orine at N.S.S. Carry.

Cleanliness Drive at NSS Camp

विद्यार्थिनी

Cleanliness Drive at NSS Camp (Hotgi Station)

ञान साउताना नियार्थेनी.

भारती स्वच्छ करमाना विद्यार्थिनी

V. E. S. Mahila Mahavidyalaya, Solapur, 28/09/96. Cleanliness Drive at N.s.s. Camp

Cleanliness Drive at NSS Camp

ग्राम रत्वरक्षमा करताना एक - एस स्तरं सर्वेका