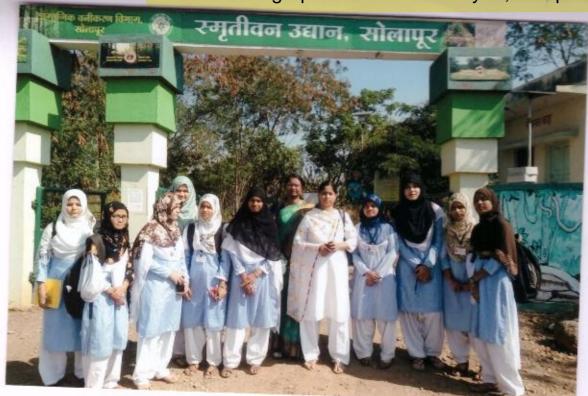

# थ. ई. एतं महिला महाविद्यालयं , सोलाइर

(नि. एत. एत. च्या माध्यमातून पर्यावरण अनमाभूनी. Report on Enviornmental Awareness Camp

थुं ई. एस. महिला महाविद्यालयाच्या एन एत. एत.

विभागाच्या भाष्ट्रवमात्रन पर्यावरण भागृती विष्वर्ध विज्ञवेश्वरण कार्यक्रम आसीकित करण्यात थेतात. एव एप एप से ने विशेष भूम संस्कार शिवर मीजे. होट्यो रेट्यान ता. दिस्ए सीलायर थेसे दि. १२. ०९.१८ ते १८. ०९. २०१८ था दरम्या संपन्न झाले. शिवराभध्ये पर्यावरण भागृती करीता वेशवेशके उपक्रम ३रा शाम स्वच्छता, प्रतुषण, पाणी अपवा पाणी जिस्मा दे होण्यात अपले.

V. E. S. Mahila Mahavidyalaya, Solapur, 28/09/96. Cleanliness Drive at N.s.s. Camp

Cleanliness Drive at NSS Camp

ग्राम रत्वरक्षमा करताना एक - एस स्तरं सर्वेका

## Cleanliness Drive at NSS Camp

यरिसर स्वन्ध छर्जन कचरा जावमाना

Orine at N.S.S. Carry.

Cleanliness Drive at NSS Camp

विद्यार्थिनी

Cleanliness Drive at NSS Camp (Hotgi Station)

ञान साउताना नियार्थेनी.

भारती स्वच्छ करमाना विद्यार्थिनी