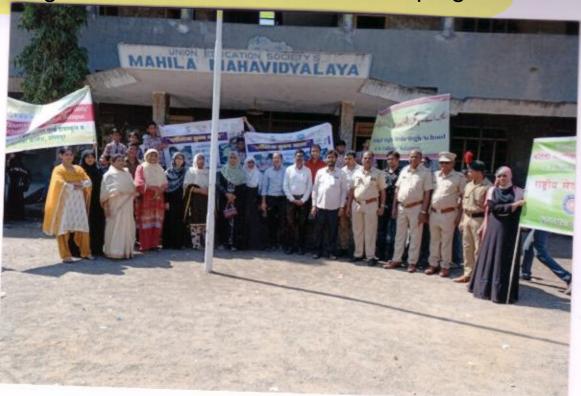

# Faculty Taking pledge for Campus Cleanliness

कार्यक्रम अधिकारी व शिक्षक हंद.

Pledge by Students for Campus Cleanliness

राष्य देनाना उपस्थित पविधार्यनी

NSS Volunteer giving Lecture on Campus Cleanliness

Classroom lecture un cleanliness