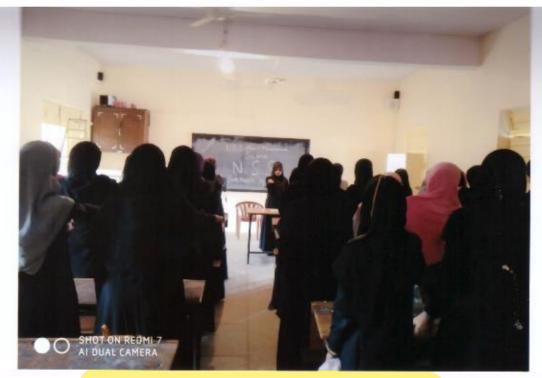

# Faculty Taking pledge for Campus Cleanliness

कार्यक्रम अधिकारी व शिक्षक हंद.

Pledge by Students for Campus Cleanliness

राष्य देनाना उपस्थित पविधार्यनी

NSS Volunteer giving Lecture on Campus Cleanliness

Classroom lecture un cleanliness