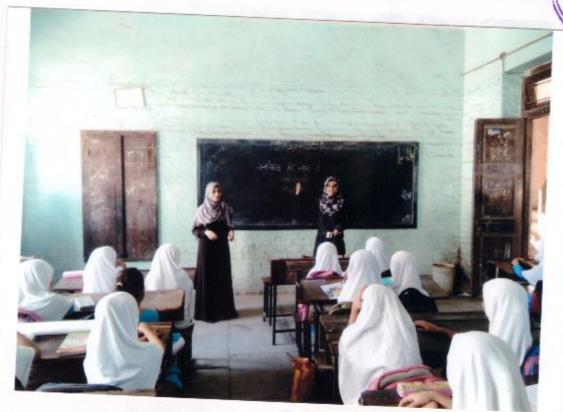

Name of the Committee :- N-Ss.

Guidance by NSS Volunteers in Primary School

Name of the Convener: - > 5 HIGT 317 - KG -

Name of the Guest Lecturer:- 150 241 214711 4. 2181 7211.

Topic of the Programme: पाथामें शाला स्वयं सेवरांचे मार्जियरीन