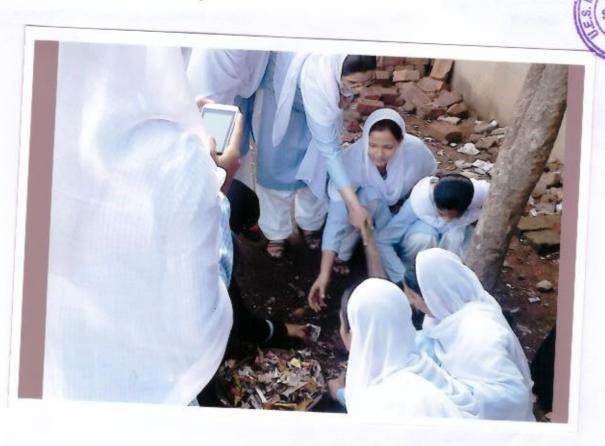

V. E. S. Mahila Mahavidyalaya, Solapur, 28/09/96. Cleanliness Drive at N.s.s. Camp

Cleanliness Drive at NSS Camp

ग्राम रत्वरक्षमा करताना एक - एस स्तरं सर्वेका

## Cleanliness Drive at NSS Camp

यरिसर स्वन्ध छर्जन कचरा जावमाना

Orine at N.S.S. Carry.

Cleanliness Drive at NSS Camp

विद्यार्थिनी

Cleanliness Drive at NSS Camp (Hotgi Station)

ञान साउताना नियार्थेनी.

भारती स्वच्छ करमाना विद्यार्थिनी