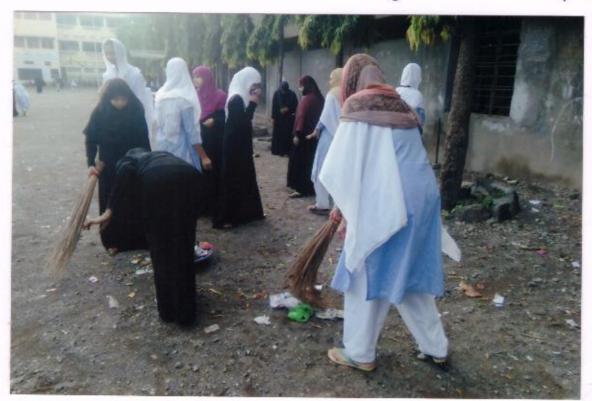

## Cleanliness Drive at NSS Camp

यरिसर स्वन्ध छर्जन कचरा जावमाना

Orine at N.S.S. Carry.

Cleanliness Drive at NSS Camp

विद्यार्थिनी

Cleanliness Drive at NSS Camp (Hotgi Station)

ञान साउताना नियार्थेनी.

भारती स्वच्छ करमाना विद्यार्थिनी

### Report on Campus Cleanliness

दि 2८/०७/209८ येजी सकाळी 99.00 वॉमना पर्यावरण अभ्यास समिनी तर्फ महाविद्यालय। भद्ये 'परिसर समाई' स्वच्छता आभियाना अंतर्भित्त होग्यात आमे. सदर कार्यक्रमाभट्ये वी.ए. भाग-2 भद्याल ३० विद्यार्थिनीनी सहमाग नेमद नोद्विला.