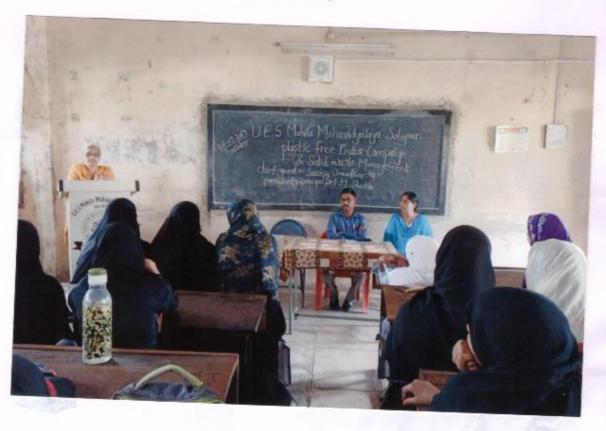

- The college has taken initiatives to make plastic free campus. **The** students and staff of **the** college are **taken** pledge of no use of plastic. The college has organized awareness programmes, Workshop, Rally and practical activities related to **plastic** free India.
- The college has observed no vehicle day to reduce air pollution. It also saves the fuel consumption.
- The **college** minimizes **the** use **of** paper and promote digitalization concept.
- The NSS students developed greenery and college is regularly maintaining it.
- The green audit **is** regularly done to maintain the greenery.
- The NSS students are participating in Swacchta Abhiyan, Cleanliness Drive & Plastic Free Campaign etc.
- **The** college has its vermin compost plant. The plant generates compost and it utilized to **grow** plants in the campus.
- The college **has** rain water harvesting system. The water **accumulated** on terrace **of Building and is** reused to **keep** campus **green** and beautiful.