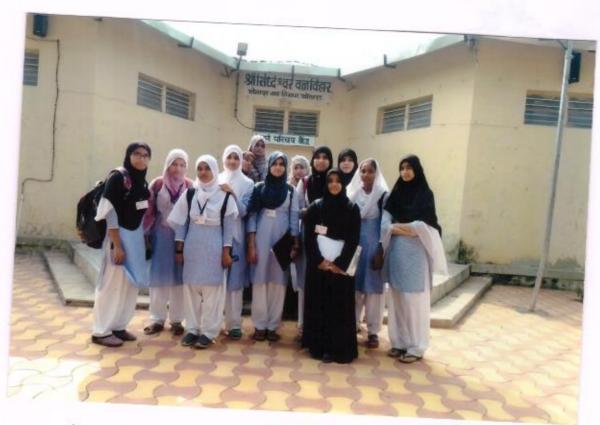

# थ. ई. एतं महिला महाविद्यालयं , सोलाइर

(नि. एत. एत. च्या माध्यमातून पर्यावरण अनमाभूनी. Report on Enviornmental Awareness Camp

थुं ई. एस. महिला महाविद्यालयाच्या एन एत. एत.

विभागाच्या भाष्ट्रवमात्रन पर्यावरण भागृती विष्वर्ध विज्ञवेश्वरण कार्यक्रम आसीकित करण्यात थेतात. एव एप एप से ने विशेष भूम संस्कार शिवर मीजे. होट्यो रेट्यान ता. दिस्ए सीलायर थेसे दि. १२. ०९.१८ ते १८. ०९. २०१८ था दरम्या संपन्न झाले. शिवराभध्ये पर्यावरण भागृती करीता वेशवेशके उपक्रम ३रा शाम स्वच्छता, प्रतुषण, पाणी अपवा पाणी जिस्मा दे होण्यात अपले.