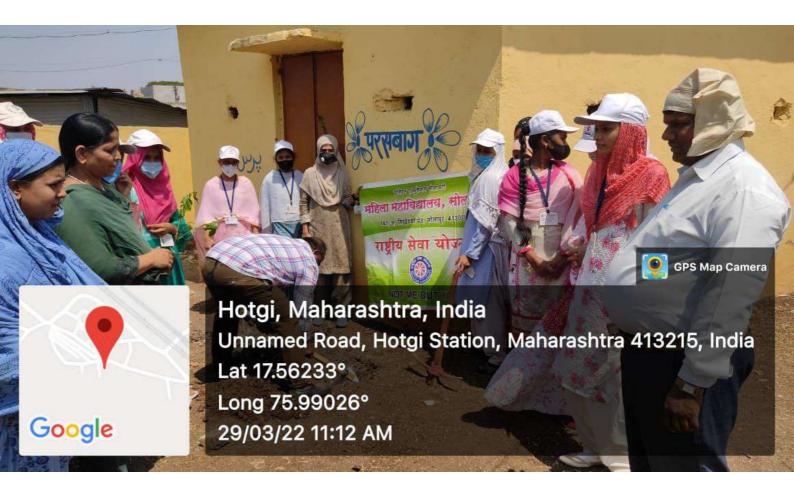

#### Report on Tree Plantation

### वृक्ष लावून त्याचे संवर्धन आवश्यक

दि.११/७/२०१८ रोजी यु.ई.एस.महिला महाविद्यालयात वृक्षारोपण करण्यात आले. यावेळी सामाजिक वनीकरण विभाग व यु.ई.एस.मिहला महाविद्यालय यांच्या वतीने वृक्ष लागवड करण्यात आले. यावेळी प्र.प्राचार्या डॉ.शेख एफ.एम., कार्यक्रम अधिकारी प्रा.जमादार आर.एल. व कार्यक्रम अधिकारी प्रा.नायब झेड.ए., प्रा.डॉ.शिंदे जे.एस.,प्रा.डॉ.शेख एम.ए.,प्रा.हरकारे जी एम व विद्यार्थीनी उपस्थित होत्या. वा वेळी प्रा.जमादार आर.एल. यांनी प्रास्ताविक केले. त्यांनी वृक्षरोपणाचा उददेश स्पष्ट केला व दिवसेंदिवस ऑक्सिजनचे प्रमाण कमी होत आहे. व मानवी जीवन धोक्यात येत आहे. तर मानवी जीवन सुखकर करण्यासाठी वृक्ष लागवड अतिशय आवश्यक आहे.

प्र, प्राचार्यांनी ही वृक्ष लावल्यानंतर त्याचा सांभाळ आपल्या मुलांप्रमाणे करायला सांगितले व प्राध्यापक वृंदानी ही विद्यार्थीनींना आपल्या घरा समोर प्रत्येकाने एक तरी झाड लावावे. असे आवाहन केले.

प्रति, मा, संपादक, दैनिक -----, सोलापुर,