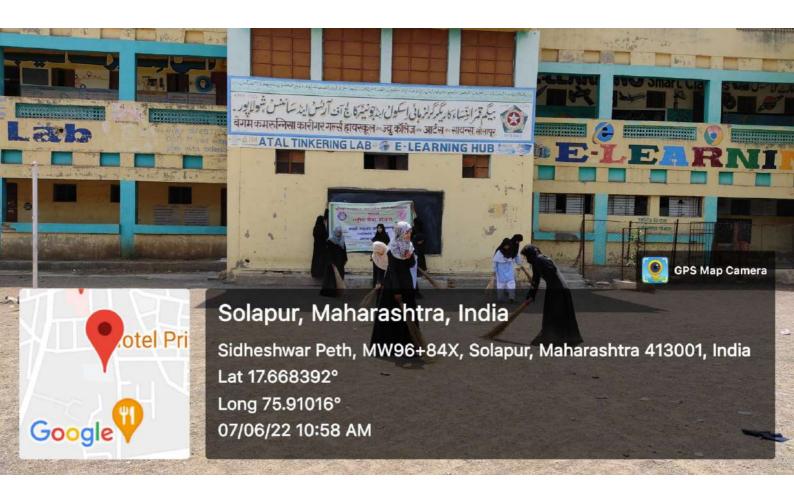

# Environment Awareness Brogramme 2018 - 2019

| Sr.NO | Programme                                      | Date.      |
|-------|------------------------------------------------|------------|
| (     | Plantation                                     | 11/07/2018 |
| 2     | Parisar Swachhata                              | 28/07/2018 |
| 3     | Guidance on cleanliness at<br>Primary school   | 28/09/2018 |
| 4     | e u                                            | 29/09/2018 |
| 5     | Parisar Swachhata                              | 30/09/2018 |
| 6     | Swachhata Ralley                               | 02/10/2018 |
| 7     | Postar Presentation                            | 14/01/2019 |
| 8     | Vidyapeeth Parisar<br>Swachhta during NSS Camp | 25/01/2019 |
| 5     | College Parisar Swachhta                       | 28/01/2019 |