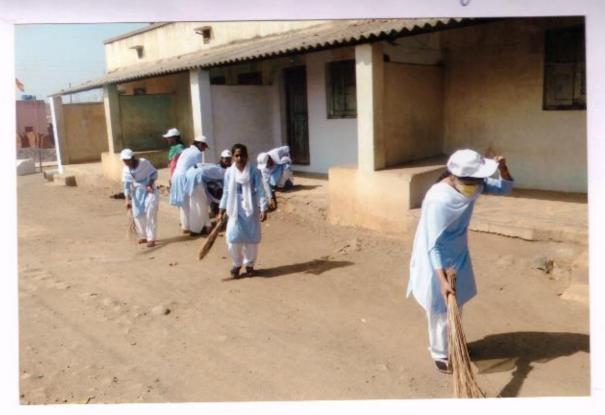

Praiect In-charge

NAAC Co-Ordinator

ILFS Mahila Mahavidvalava

प्रभारी प्राचार्य

यु. ई. एस. महिला महाविद्यालय,

Campus Cleanliness by NSS Volunteers

म् बाविद्यालयी