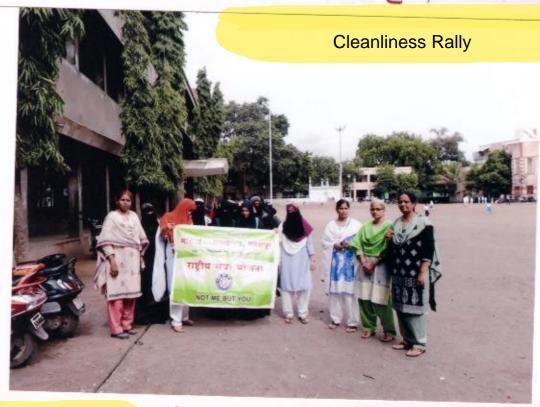

# Environment Awareness Brogramme 2018 - 2019

| Sr.NO | Programme                                      | Date.      |
|-------|------------------------------------------------|------------|
| (     | Plantation                                     | 11/07/2018 |
| 2     | Parisar Swachhata                              | 28/07/2018 |
| 3     | Guidance on cleanliness at<br>Primary school   | 28/09/2018 |
| 4     | e u                                            | 29/09/2018 |
| 5     | Parisar Swachhata                              | 30/09/2018 |
| 6     | Swachhata Ralley                               | 02/10/2018 |
| 7     | Postar Presentation                            | 14/01/2019 |
| 8     | Vidyapeeth Parisar<br>Swachhta during NSS Camp | 25/01/2019 |
| 5     | College Parisar Swachhta                       | 28/01/2019 |