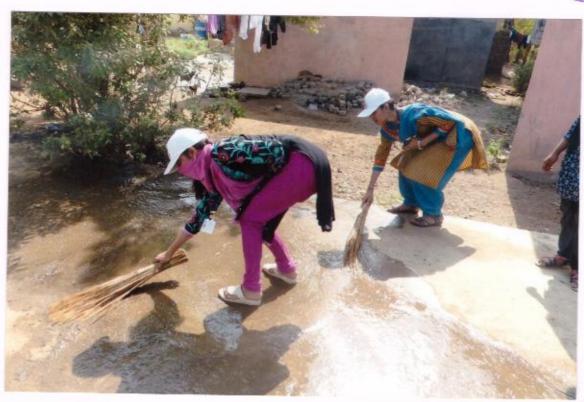

## Cleanliness Drive at NSS Camp

यरिसर स्वन्ध छर्जन कचरा जावमाना

Orine at N.S.S. Carry.

Cleanliness Drive at NSS Camp

विद्यार्थिनी

Cleanliness Drive at NSS Camp (Hotgi Station)

ञान साउताना नियार्थेनी.

भारती स्वच्छ करमाना विद्यार्थिनी

V. E. S. Mahila Mahavidyalaya, Solapur, 28/09/96. Cleanliness Drive at N.s.s. Camp

Cleanliness Drive at NSS Camp

ग्राम रत्वरक्षमा करताना एक - एस स्तरं सर्वेका