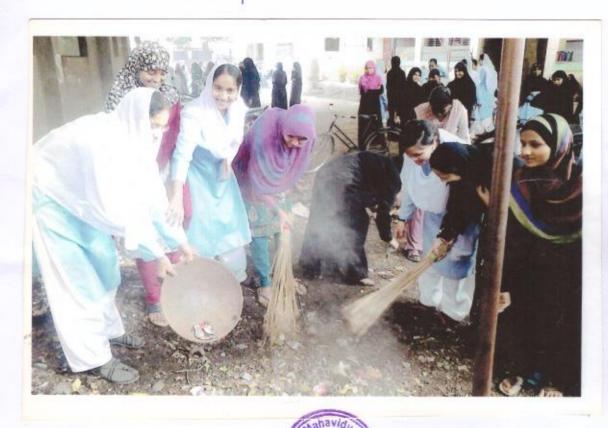

V. E. S. Mahila Mahavidyalaya, Solapur, 28/09/96. Cleanliness Drive at N.s.s. Camp

Cleanliness Drive at NSS Camp

ग्राम रत्वरक्षमा करताना एक - एस स्तरं सर्वेका

## Cleanliness Drive at NSS Camp

यरिसर स्वन्ध छर्जन कचरा जावमाना

Orine at N.S.S. Carry.

Cleanliness Drive at NSS Camp

विद्यार्थिनी

Cleanliness Drive at NSS Camp (Hotgi Station)

ञान साउताना नियार्थेनी.

भारती स्वच्छ करमाना विद्यार्थिनी