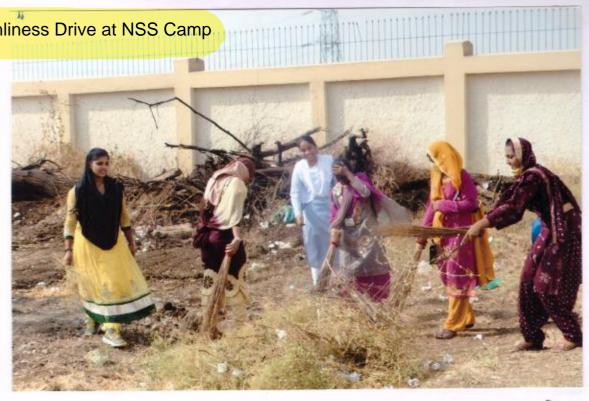

V. E. S. Mahila Mahavidyalaya, Solapur, 28/09/96. Cleanliness Drive at N.s.s. Camp

Cleanliness Drive at NSS Camp

ग्राम रत्वरक्षमा करताना एक - एस स्तरं सर्वेका

## Cleanliness Drive at NSS Camp

यरिसर स्वन्ध छर्जन कचरा जावमाना

Orine at N.S.S. Carry.

Cleanliness Drive at NSS Camp

विद्यार्थिनी

Cleanliness Drive at NSS Camp (Hotgi Station)

ञान साउताना नियार्थेनी.

भारती स्वच्छ करमाना विद्यार्थिनी