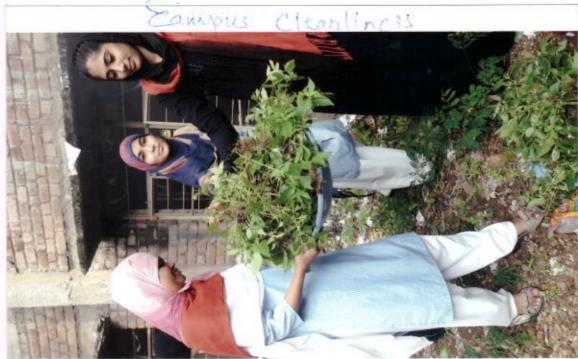

| ARShor                   |
| 86    | mugkan Ab. Mateen Bhandale                                                     | 1036      | Russes                   |
| 87    | Alshan Anwas Patel<br>Mugkan Ab. Maleen Bhandale<br>Ayesha Shalmalam Sayyachan | 1021      | Ayestig.                 |
| 88    | 3 /6 /                                                                         |           | 9,                       |
| 89    |                                                                                |           |                          |
| 90    |                                                                                | nila Muha |                          |

Praiect In-charge

NAAC Co-Ordinator

ILFS Mahila Mahavidvalava

प्रभारी प्राचार्य

यु. ई. एस. महिला महाविद्यालय,



Campus Cleanliness by NSS Volunteers



म् बाविद्यालयी

#### Student's Attendance sheet for Overall Cleanliness

NATIONAL SERVICE SCHEME U.E.S. Mahila Mahavidyalaya, Solapur.

#### ATTENDANCE SHEET

Date: 24 91207

Project: 442 3 39 4 50 11 - 21421 19 19 19 Place: B.Q.K.G.H. Compus.

Time: Work started at 8.00 9.m.

Total hours worked 10 00 00 00 0. 2 hours

Stopped at 10.00 9.m.

| Sr.No | Name of the Volumeers             | Roll No. | Volunteer's<br>Signature |
|-------|-----------------------------------|----------|--------------------------|
| 1     | Shalkh Aafreen Sameed             | 3129     | 3. Lofred                |
| 2     | Nhousel showing Mal. Turned.      | 3121     | Surger .                 |
| 3     | Bagwon Meraj J. Rashid            | 3122     | Bayloon