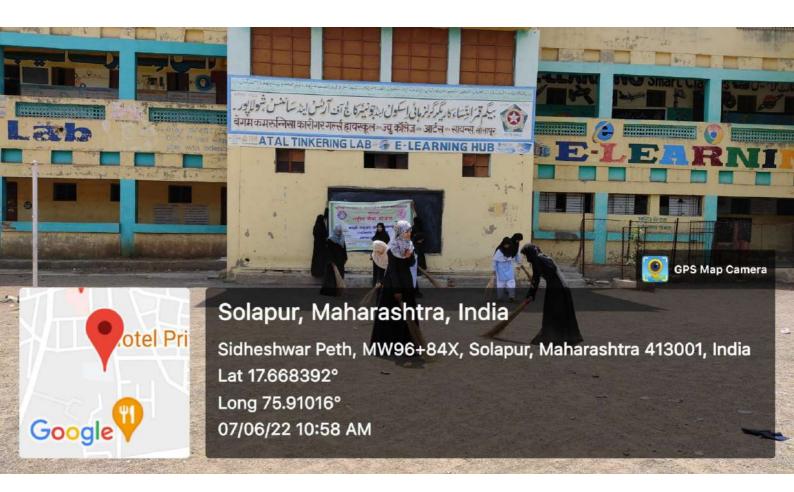

### Report on Campus Cleanliness

दि 2८/०७/209८ येजी सकाळी 99.00 वॉमना पर्यावरण अभ्यास समिनी तर्फ महाविद्यालय। भद्ये 'परिसर समाई' स्वच्छता आभियाना अंतर्भित्त होग्यात आमे. सदर कार्यक्रमाभट्ये वी.ए. भाग-2 भद्याल ३० विद्यार्थिनीनी सहमाग नेमद नोद्विला.

रनमिती अद्यस

पा - नायव भेट न्छ.

त्र-श्राचार्था

I/c. Principal
U. E. S. Mahila Mahavidyalaya,
Solapur,

Photograph of Campus Cleanliness

28/07/2018 Campus Cleanliness

परिसर सफाई करमाना विद्यार्थिनी