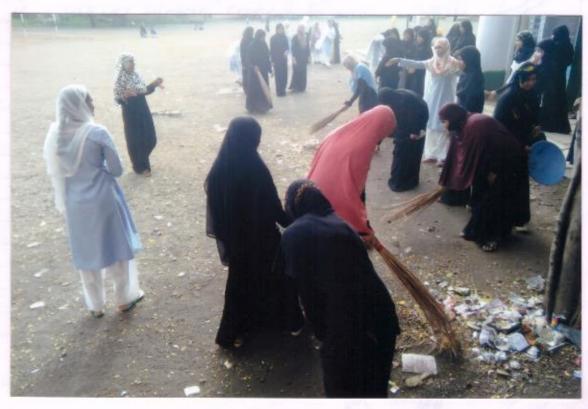

### Report on Campus Cleanliness

दि 2८/०७/209८ येजी सकाळी 99.00 वॉमना पर्यावरण अभ्यास समिनी तर्फ महाविद्यालय। भद्ये 'परिसर समाई' स्वच्छता आभियाना अंतर्भित्त होग्यात आमे. सदर कार्यक्रमाभट्ये वी.ए. भाग-2 भद्याल ३० विद्यार्थिनीनी सहमाग नेमद नोद्विला.

रनमिती अद्यस

पा - नायव भेट न्छ.

त्र-श्राचार्था

I/c. Principal
U. E. S. Mahila Mahavidyalaya,
Solapur,

Photograph of Campus Cleanliness

28/07/2018 Campus Cleanliness

परिसर सफाई करमाना विद्यार्थिनी