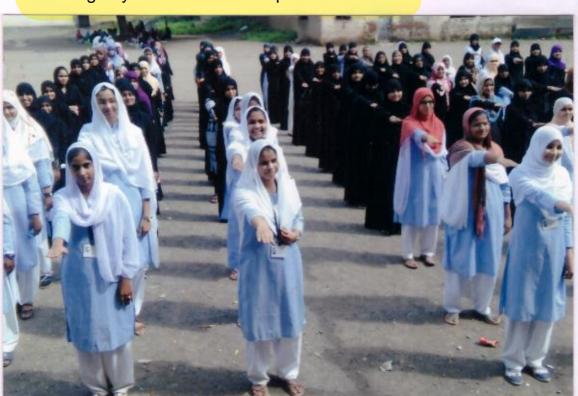

# Faculty Taking pledge for Campus Cleanliness

कार्यक्रम अधिकारी व शिक्षक हंद.

Pledge by Students for Campus Cleanliness

राष्य देनाना उपस्थित पविधार्यनी

NSS Volunteer giving Lecture on Campus Cleanliness

Classroom lecture un cleanliness