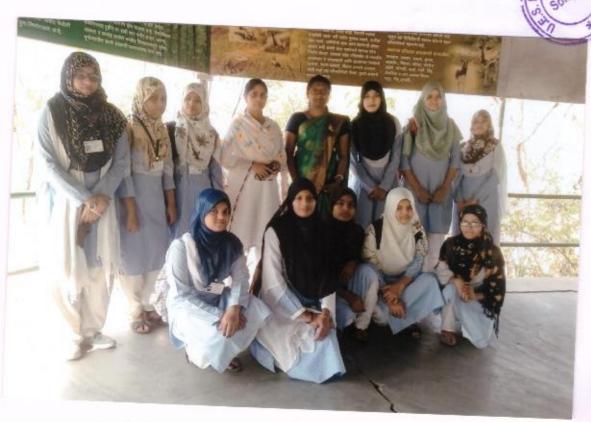

# थ. ई. एतं महिला महाविद्यालयं , सोलाइर

(नि. एत. एत. च्या माध्यमातून पर्यावरण अनमाभूनी. Report on Enviornmental Awareness Camp

थुं ई. एस. महिला महाविद्यालयाच्या एन एत. एत.

विभागाच्या भाष्ट्रवमात्रन पर्यावरण भागृती विष्वर्ध विज्ञवेश्वरण कार्यक्रम आसीकित करण्यात थेतात. एव एप एप से ने विशेष भूम संस्कार शिवर मीजे. होट्यो रेट्यान ता. दिस्ए सीलायर थेसे दि. १२. ०९.१८ ते १८. ०९. २०१८ था दरम्या संपन्न झाले. शिवराभध्ये पर्यावरण भागृती करीता वेशवेशके उपक्रम ३रा शाम स्वच्छता, प्रतुषण, पाणी अपवा पाणी जिस्मा दे होण्यात अपले.

V. E. S. Mahila Mahavidyalaya, Solapur, 28/09/96. Cleanliness Drive at N.s.s. Camp

Cleanliness Drive at NSS Camp

ग्राम रत्वरक्षमा करताना एक - एस स्तरं सर्वेका

## Cleanliness Drive at NSS Camp

यरिसर स्वन्ध छर्जन कचरा जावमाना

Orine at N.S.S. Carry.

Cleanliness Drive at NSS Camp

विद्यार्थिनी

Cleanliness Drive at NSS Camp (Hotgi Station)

ञान साउताना नियार्थेनी.

भारती स्वच्छ करमाना विद्यार्थिनी