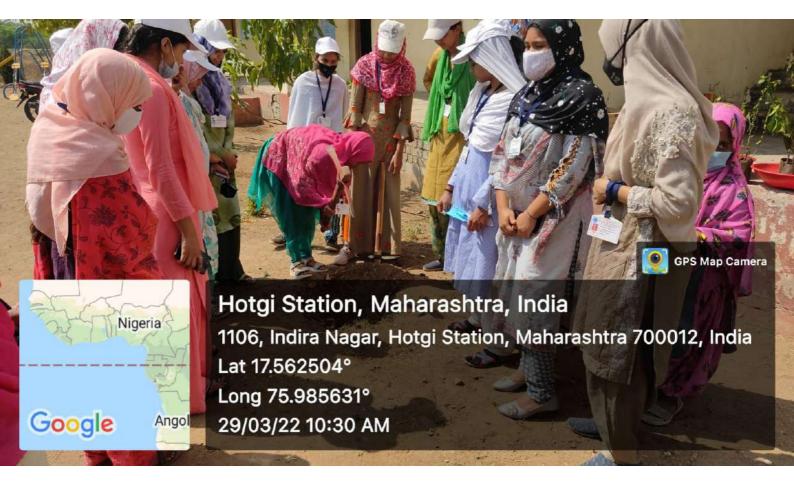

### वृक्ष लावून त्याचे संवर्धन आवश्यक

दि.११/७/२०१८ रोजी यु.ई.एस.महिला महाविद्यालयात वृक्षारोपण करण्यात आले. यावेळी सामाजिक वनीकरण विभाग व यु.ई.एस.मिहला महाविद्यालय यांच्या वतीने वृक्ष लागवड करण्यात आले. यावेळी प्र.प्राचार्या डॉ.शेख एफ.एम., कार्यक्रम अधिकारी प्रा.जमादार आर.एल. व कार्यक्रम अधिकारी प्रा.नायब झेड.ए., प्रा.डॉ.शिंदे जे.एस.,प्रा.डॉ.शेख एम.ए.,प्रा.हरकारे जी एम व विद्यार्थीनी उपस्थित होत्या. वा वेळी प्रा.जमादार आर.एल. यांनी प्रास्ताविक केले. त्यांनी वृक्षरोपणाचा उददेश स्पष्ट केला व दिवसेंदिवस ऑक्सिजनचे प्रमाण कमी होत आहे. व मानवी जीवन धोक्यात येत आहे. तर मानवी जीवन सुखकर करण्यासाठी वृक्ष लागवड अतिशय आवश्यक आहे.

प्र, प्राचार्यांनी ही वृक्ष लावल्यानंतर त्याचा सांभाळ आपल्या मुलांप्रमाणे करायला सांगितले व प्राध्यापक वृंदानी ही विद्यार्थीनींना आपल्या घरा समोर प्रत्येकाने एक तरी झाड लावावे. असे आवाहन केले.

प्रति, मा, संपादक, दैनिक -----, सोलापुर,