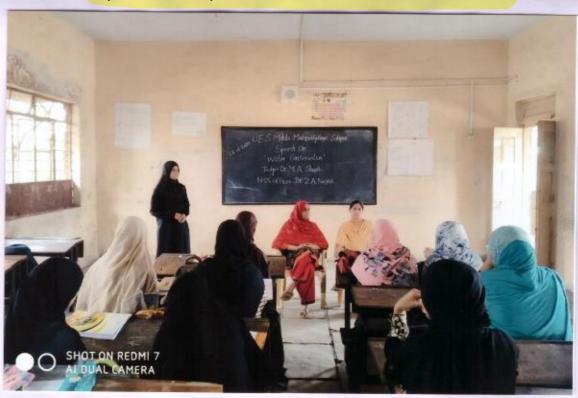

# थ. ई. एतं महिला महाविद्यालयं , सोलाइर

(नि. एत. एत. च्या माध्यमातून पर्यावरण अनमाभूनी. Report on Enviornmental Awareness Camp

थुं ई. एस. महिला महाविद्यालयाच्या एन एत. एत.

विभागाच्या भाष्ट्रवमात्रन पर्यावरण भागृती विष्वर्ध विज्ञवेश्वरण कार्यक्रम आसीकित करण्यात थेतात. एव एप एप से ने विशेष भूम संस्कार शिवर मीजे. होट्यो रेट्यान ता. दिस्ए सीलायर थेसे दि. १२. ०९.१८ ते १८. ०९. २०१८ था दरम्या संपन्न झाले. शिवराभध्ये पर्यावरण भागृती करीता वेशवेशके उपक्रम ३रा शाम स्वच्छता, प्रतुषण, पाणी अपवा पाणी जिस्मा दे होण्यात अपले.