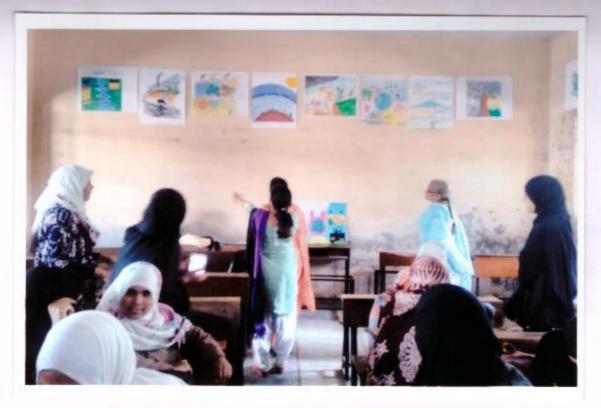

# Environment Awareness Brogramme 2018 - 2019

| Sr.NO | Programme                                      | Date.      |
|-------|------------------------------------------------|------------|
| (     | Plantation                                     | 11/07/2018 |
| 2     | Parisar Swachhata                              | 28/07/2018 |
| 3     | Guidance on cleanliness at<br>Primary school   | 28/09/2018 |
| 4     | e u                                            | 29/09/2018 |
| 5     | Parisar Swachhata                              | 30/09/2018 |
| 6     | Swachhata Ralley                               | 02/10/2018 |
| 7     | Postar Presentation                            | 14/01/2019 |
| 8     | Vidyapeeth Parisar<br>Swachhta during NSS Camp | 25/01/2019 |
| 5     | College Parisar Swachhta                       | 28/01/2019 |