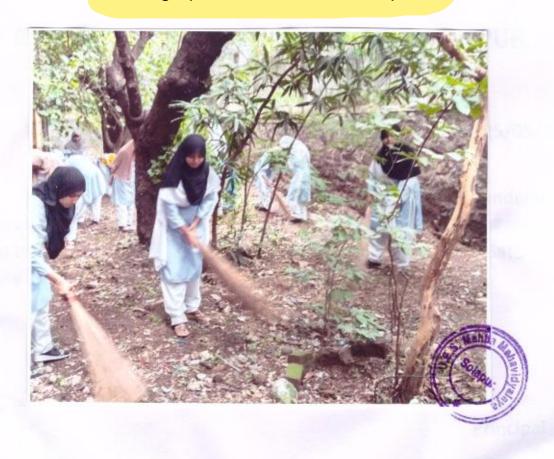

## Cleanliness Drive at NSS Camp

यरिसर स्वन्ध छर्जन कचरा जावमाना

Orine at N.S.S. Carry.

Cleanliness Drive at NSS Camp

विद्यार्थिनी

Cleanliness Drive at NSS Camp (Hotgi Station)

ञान साउताना नियार्थेनी.

भारती स्वच्छ करमाना विद्यार्थिनी