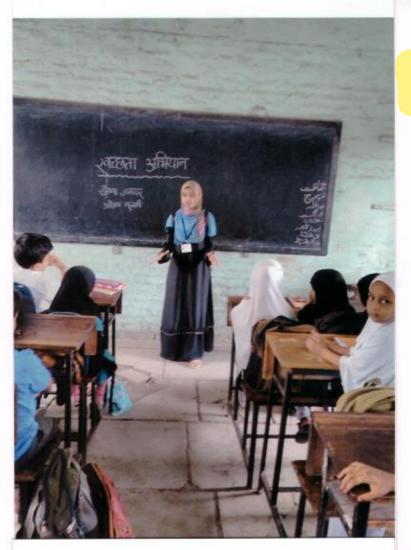

Name of the Committee :- N-Ss.

Guidance by NSS Volunteers in Primary School

Name of the Convener: - > 5 HIGT 317 - KG -

Name of the Guest Lecturer:- 150 241 214711 4. 2181 7211.

Topic of the Programme: पाथामें शाला स्वयं सेवरांचे मार्जियरीन

Date: - 28-09-2018 Duration of the Programme: 2 hours

Total Strength :- Present ----- Absent -----

| Sr.No | Roll No. | Name of the Students                             | Signature    |
|-------|----------|--------------------------------------------------|--------------|
| 01    | 1027     | Sayyed Simran yasin                              | Simon        |
| 02    | 1025     | Aleem Mazeb Ayyub                                | Mrsob        |
| 03    | 1026     | Shaikh Heena Yunus                               | (Beraile)    |
| 04    | 1037     | Shaikh Gulnaz Shukad Ali                         | bulmaz       |
| 05    | 1058     | Laukot Sana A Razzaque                           | formy        |
| 06    | 1035     | Shaikh Sheeta Mehboob                            | Sheetas      |
| 07    | 1111     | Sadiya Ibrahim Shaikh                            | Blaires      |
| 08    | 1006     | Lalkot Nasima Mustuz                             | Resima       |
| 09    | 1064     | Shaikh Neha Yaseen                               | Oghai Kh     |
| 10    | 1062     | Bankari Uzma Mushtague                           | Dema.        |
| 11    | 1007     | Shaikh Banipa M. Sapeot                          | Bariya       |
| 12    | 1066     | Peeszade Surdough mehbook                        | Revised      |
| 13    |          | Aoshnida Md hanif Shaikh.                        | agricula     |
| 14    | 1019     | ABDAR AYMAN IAVEED                               | A. J. Abdar. |
| 15    | 1096     | Beskar Rukhsha Rasul                             | Ruchsha      |
| 16    | 1044     | Jahagindan Gausiya Barkali                       | great        |
| 17    | 1023     | Shaikh salwa Mahhoob                             | Lilina       |
| 18    | 1008     | Chandorgi Raheba, Sujakat !!                     | It down      |
| 19    | 1067     | Tahaquixclar utaling Eig:                        | 2020         |
| 20    | 3092     | Jahayisdar Maliya Ejaj<br>Kamie Rahima Ab. Monat | Cullin       |
| 21    | 3099     | Shaikh Nuzhat A. Kalim                           | and Sprill   |
| 22    | 3096     | Sazi Tabassum A. Latif.                          | here.        |
| 23    |          | Jamadar Sumayya Races                            | S.R. Jamadon |
| 24    | 3061     | Hotelkan Misban Parveenrige                      | H. m. Dans   |
| 25    |          | Karbhari Aasona Zakir                            | Alex         |