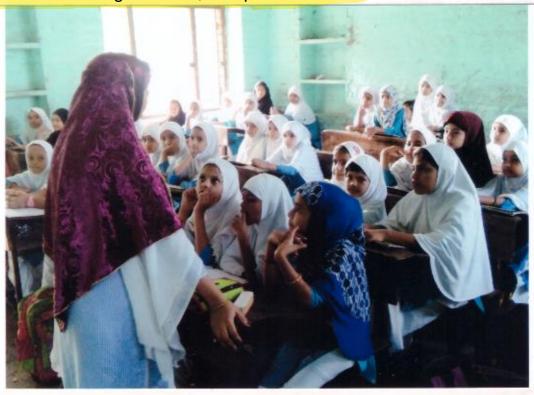

Name of the Committee :- N-Ss.

Guidance by NSS Volunteers in Primary School

Name of the Convener: - > 5 HIGT 317 - KG -

Name of the Guest Lecturer:- 150 241 214711 4. 2181 7211.

Topic of the Programme: पाथामें शाला स्वयं सेवरांचे मार्जियरीन

Date: - 28-09-2018 Duration of the Programme: 2 hours

Total Strength :- Present ----- Absent -----

| Sr.No | Roll No. | Name of the Students                             | Signature    |
|-------|----------|--------------------------------------------------|--------------|
| 01    | 1027     | Sayyed Simran yasin                              | Simon        |
| 02    | 1025     | Aleem Mazeb Ayyub                                | Mrsob        |
| 03    | 1026     | Shaikh Heena Yunus                               | (Beraile)    |
| 04    | 1037     | Shaikh Gulnaz Shukad Ali                         | bulmaz       |
| 05    | 1058     | Laukot Sana A Razzaque                           | formy        |
| 06    | 1035     | Shaikh Sheeta Mehboob                            | Sheetas      |
| 07    | 1111     | Sadiya Ibrahim Shaikh                            | Blaires      |
| 08    | 1006     | Lalkot Nasima Mustuz                             | Resima       |
| 09    | 1064     | Shaikh Neha Yaseen                               | Oghai Kh     |
| 10    | 1062     | Bankari Uzma Mushtague                           | Dema.        |
| 11    | 1007     | Shaikh Banipa M. Sapeot                          | Bariya       |
| 12    | 1066     | Peeszade Surdough mehbook                        | Revised      |
| 13    |          | Aoshnida Md hanif Shaikh.                        | agricula     |
| 14    | 1019     | ABDAR AYMAN IAVEED                               | A. J. Abdar. |
| 15    | 1096     | Beskar Rukhsha Rasul                             | Ruchsha      |
| 16    | 1044     | Jahagindan Gausiya Barkali                       | great        |
| 17    | 1023     | Shaikh salwa Mahhoob                             | Lilina       |
| 18    | 1008     | Chandorgi Raheba, Sujakat !!                     | It down      |
| 19    | 1067     | Tahaquixclar utaling Eig:                        | 2020         |
| 20    | 3092     | Jahayisdar Maliya Ejaj<br>Kamie Rahima Ab. Monat | Cullin       |
| 21    | 3099     | Shaikh Nuzhat A. Kalim                           | and Sprill   |
| 22    | 3096     | Sazi Tabassum A. Latif.                          | here.        |
| 23    |          | Jamadar Sumayya Races                            | S.R. Jamadon |
| 24    | 3061     | Hotelkan Misban Parveenrige                      | H. m. Dans   |
| 25    |          | Karbhari Aasona Zakir                            | Alex         |