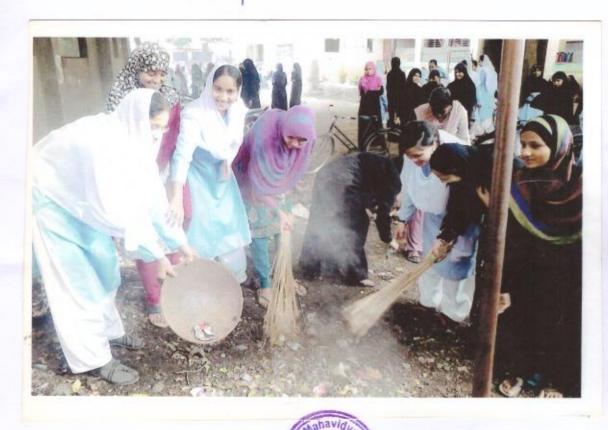

### Report on Campus Cleanliness

दि 2८/०७/209८ येजी सकाळी 99.00 वॉमना पर्यावरण अभ्यास समिनी तर्फ महाविद्यालय। भद्ये 'परिसर समाई' स्वच्छता आभियाना अंतर्भित्त होग्यात आमे. सदर कार्यक्रमाभट्ये वी.ए. भाग-2 भद्याल ३० विद्यार्थिनीनी सहमाग नेमद नोद्विला.

रनमिती अद्यस

पा - नायव भेट न्छ.

त्र-श्राचार्था

I/c. Principal
U. E. S. Mahila Mahavidyalaya,
Solapur,

Photograph of Campus Cleanliness

28/07/2018 Campus Cleanliness

परिसर सफाई करमाना विद्यार्थिनी