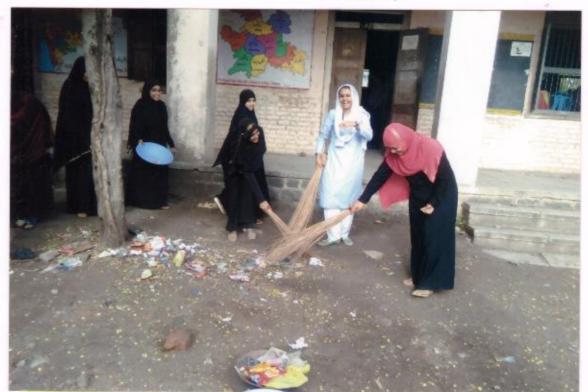

Praiect In-charge

NAAC Co-Ordinator

ILFS Mahila Mahavidvalava

प्रभारी प्राचार्य

यु. ई. एस. महिला महाविद्यालय,

Campus Cleanliness by NSS Volunteers

म् बाविद्यालयी

V. E. S. Mahila Mahavidyalaya, Solapur, 28/09/96. Cleanliness Drive at N.s.s. Camp

Cleanliness Drive at NSS Camp

ग्राम रत्वरक्षमा करताना एक - एस स्तरं सर्वेका

## Cleanliness Drive at NSS Camp

यरिसर स्वन्ध छर्जन कचरा जावमाना

Orine at N.S.S. Carry.

Cleanliness Drive at NSS Camp

विद्यार्थिनी

Cleanliness Drive at NSS Camp (Hotgi Station)

ञान साउताना नियार्थेनी.

भारती स्वच्छ करमाना विद्यार्थिनी