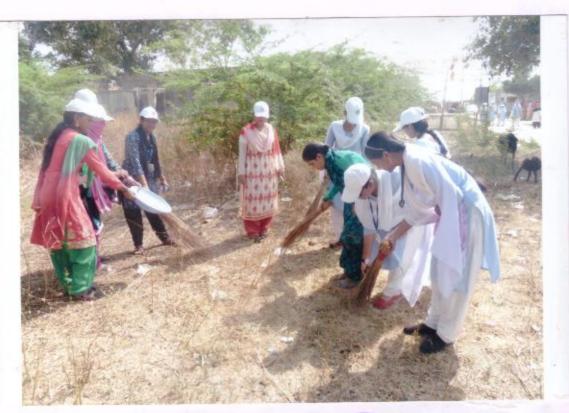

## Cleanliness Drive at NSS Camp

यरिसर स्वन्ध छर्जन कचरा जावमाना

Orine at N.S.S. Carry.

Cleanliness Drive at NSS Camp

विद्यार्थिनी

Cleanliness Drive at NSS Camp (Hotgi Station)

ञान साउताना नियार्थेनी.

भारती स्वच्छ करमाना विद्यार्थिनी

V. E. S. Mahila Mahavidyalaya, Solapur, 28/09/96. Cleanliness Drive at N.s.s. Camp

Cleanliness Drive at NSS Camp

ग्राम रत्वरक्षमा करताना एक - एस स्तरं सर्वेका