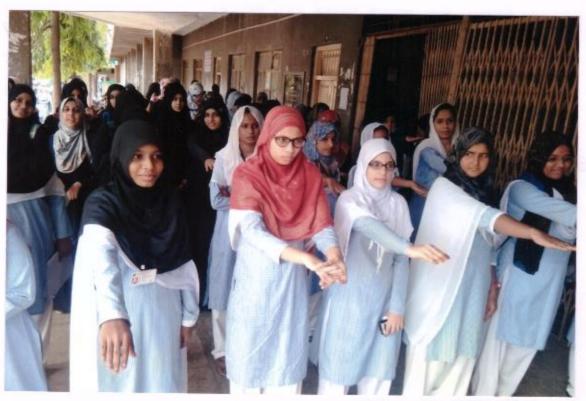

# Faculty Taking pledge for Campus Cleanliness

कार्यक्रम अधिकारी व शिक्षक हंद.

Pledge by Students for Campus Cleanliness

राष्य देनाना उपस्थित पविधार्यनी

NSS Volunteer giving Lecture on Campus Cleanliness

Classroom lecture un cleanliness