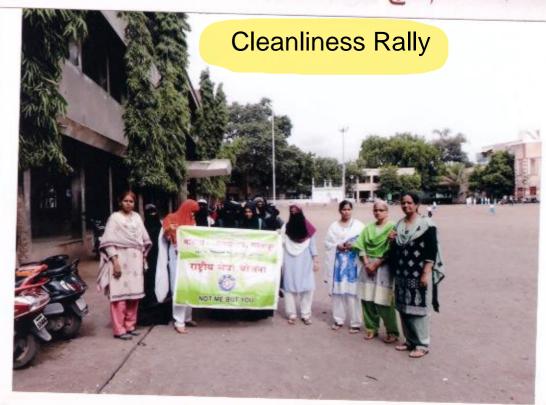

३. २०-०९-२०१८ गुरुवार

स्वच्छते विषयी विद्यार्थिनीना मार्गदर्शन

४. २४-०९-२०१८ सोमवार

रक्तगट व हिमोग्लोबीन तपासणी

५. २६-०९-२०१८ बुधवार

निबंधस्पर्धा

६. २९-०९-२०१८ शनिवार

जनजागृती रॅली

७. ०२-१०-२०१८ मंगळवार

गांधीजयंती - श्रदधांजली व प्रभातफेरी

Al amed

प्रा.जमादार आर एल समन्वयक रा.से.यो.अधिकारी

प्र.प्राचार्या प्रभारी प्राचार्य यु. ई. एस. महिला महाविद्यालय, सोलापूर. E.S. MAHILA MAHAMONALANA, SOLAPUR