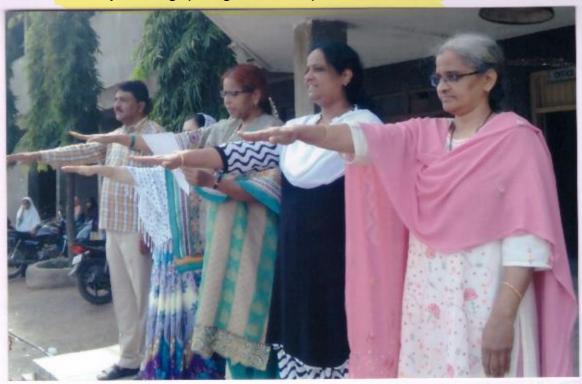

# Faculty Taking pledge for Campus Cleanliness

कार्यक्रम अधिकारी व शिक्षक हंद.

Pledge by Students for Campus Cleanliness

राष्य देनाना उपस्थित पविधार्यनी

NSS Volunteer giving Lecture on Campus Cleanliness

Classroom lecture un cleanliness