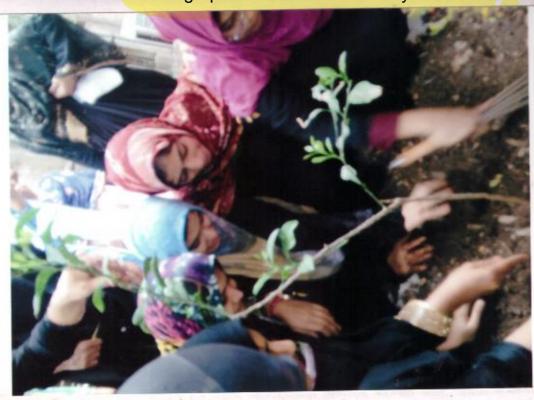

#### Report on Tree Plantation

### वृक्ष लावून त्याचे संवर्धन आवश्यक

दि.११/७/२०१८ रोजी यु.ई.एस.महिला महाविद्यालयात वृक्षारोपण करण्यात आले. यावेळी सामाजिक वनीकरण विभाग व यु.ई.एस.मिहला महाविद्यालय यांच्या वतीने वृक्ष लागवड करण्यात आले. यावेळी प्र.प्राचार्या डॉ.शेख एफ.एम., कार्यक्रम अधिकारी प्रा.जमादार आर.एल. व कार्यक्रम अधिकारी प्रा.नायब झेड.ए., प्रा.डॉ.शिंदे जे.एस.,प्रा.डॉ.शेख एम.ए.,प्रा.हरकारे जी एम व विद्यार्थीनी उपस्थित होत्या. वा वेळी प्रा.जमादार आर.एल. यांनी प्रास्ताविक केले. त्यांनी वृक्षरोपणाचा उददेश स्पष्ट केला व दिवसेंदिवस ऑक्सिजनचे प्रमाण कमी होत आहे. व मानवी जीवन धोक्यात येत आहे. तर मानवी जीवन सुखकर करण्यासाठी वृक्ष लागवड अतिशय आवश्यक आहे.

प्र, प्राचार्यांनी ही वृक्ष लावल्यानंतर त्याचा सांभाळ आपल्या मुलांप्रमाणे करायला सांगितले व प्राध्यापक वृंदानी ही विद्यार्थीनींना आपल्या घरा समोर प्रत्येकाने एक तरी झाड लावावे. असे आवाहन केले.

प्रति, मा, संपादक, दैनिक -----, सोलापुर,