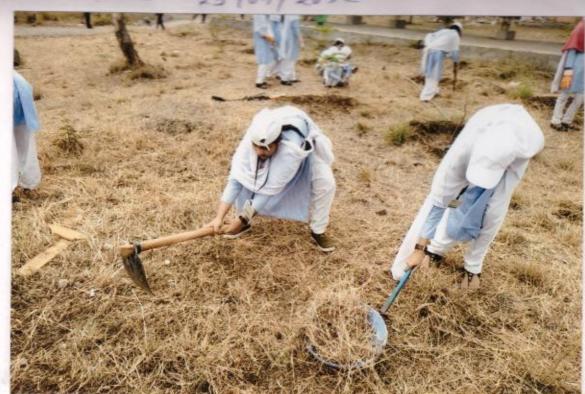

# Environment Awareness Brogramme 2018 - 2019

| Sr.NO | Programme                                      | Date.      |
|-------|------------------------------------------------|------------|
| (     | Plantation                                     | 11/07/2018 |
| 2     | Parisar Swachhata                              | 28/07/2018 |
| 3     | Guidance on cleanliness at<br>Primary school   | 28/09/2018 |
| 4     | e u                                            | 29/09/2018 |
| 5     | Parisar Swachhata                              | 30/09/2018 |
| 6     | Swachhata Ralley                               | 02/10/2018 |
| 7     | Postar Presentation                            | 14/01/2019 |
| 8     | Vidyapeeth Parisar<br>Swachhta during NSS Camp | 25/01/2019 |
| 5     | College Parisar Swachhta                       | 28/01/2019 |