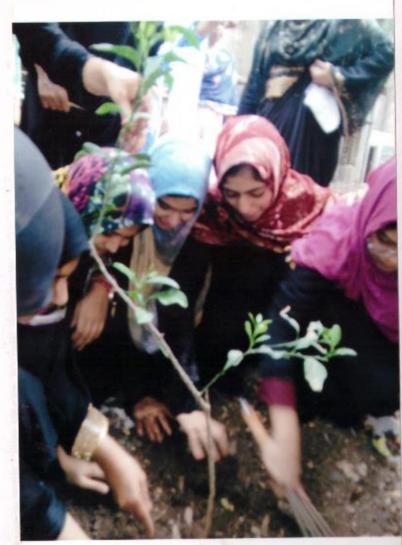

# Photographs of Tree Plantation by Students

# व्यक्षारोपग करमानी निद्याधिनी

Tree Planation by Principal & Convener