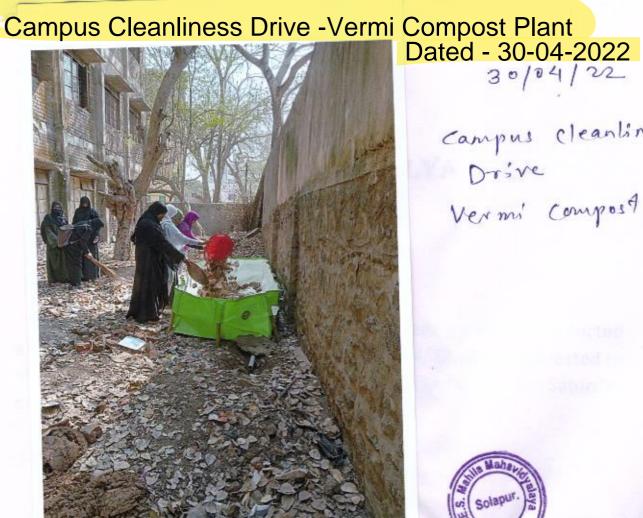

- The college has taken initiatives to make plastic free campus. **The** students and staff of **the** college are **taken** pledge of no use of plastic. The college has organized awareness programmes, Workshop, Rally and practical activities related to **plastic** free India.
- The college has observed no vehicle day to reduce air pollution. It also saves the fuel consumption.
- The **college** minimizes **the** use **of** paper and promote digitalization concept.
- The NSS students developed greenery and college is regularly maintaining it.
- The green audit **is** regularly done to maintain the greenery.
- The NSS students are participating in Swacchta Abhiyan, Cleanliness Drive & Plastic Free Campaign etc.
- **The** college has its vermin compost plant. The plant generates compost and it utilized to **grow** plants in the campus.
- The college **has** rain water harvesting system. The water **accumulated** on terrace **of Building and is** reused to **keep** campus **green** and beautiful.