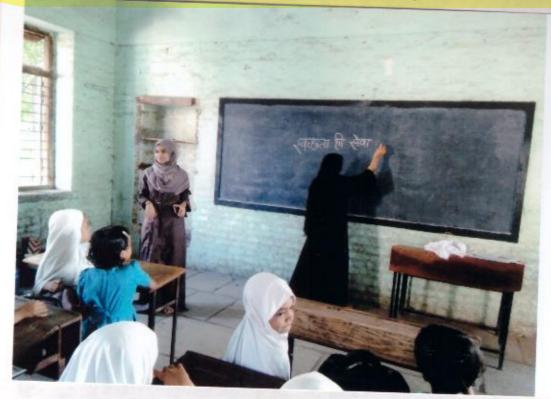

Name of the Committee :- N-Ss.

Guidance by NSS Volunteers in Primary School

Name of the Convener: - > 5 HIGT 317 - KG -

Name of the Guest Lecturer:- 150 241 214711 4. 2181 7211.

Topic of the Programme: पाथामें शाला स्वयं सेवरांचे मार्जियरीन

Date: - 28-09-2018 Duration of the Programme: 2 hours

Total Strength :- Present ----- Absent -----

| Sr.No | Roll No. | Name of the Students                             | Signature    |
|-------|----------|--------------------------------------------------|--------------|
| 01    | 1027     | Sayyed Simran yasin                              | Simon        |
| 02    | 1025     | Aleem Mazeb Ayyub                                | Mrsob        |
| 03    | 1026     | Shaikh Heena Yunus                               | (Beraile)    |
| 04    | 1037     | Shaikh Gulnaz Shukad Ali                         | bulmaz       |
| 05    | 1058     | Laukot Sana A Razzaque                           | formy        |
| 06    | 1035     | Shaikh Sheeta Mehboob                            | Sheetas      |
| 07    | 1111     | Sadiya Ibrahim Shaikh                            | Blaires      |
| 08    | 1006     | Lalkot Nasima Mustuz                             | Resima       |
| 09    | 1064     | Shaikh Neha Yaseen                               | Oghai Kh     |
| 10    | 1062     | Bankari Uzma Mushtague                           | Dema.        |
| 11    | 1007     | Shaikh Banipa M. Sapeot                          | Bariya       |
| 12    | 1066     | Peeszade Surdough mehbook                        | Revised      |
| 13    |          | Aoshnida Md hanif Shaikh.                        | agricula     |
| 14    | 1019     | ABDAR AYMAN IAVEED                               | A. J. Abdar. |
| 15    | 1096     | Beskar Rukhsha Rasul                             | Ruchsha      |
| 16    | 1044     | Jahagindan Gausiya Barkali                       | great        |
| 17    | 1023     | Shaikh salwa Mahhoob                             | Lilina       |
| 18    | 1008     | Chandorgi Raheba, Sujakat !!                     | It down      |
| 19    | 1067     | Tahaquixclar utaling Eig:                        | 2020         |
| 20    | 3092     | Jahayisdar Maliya Ejaj<br>Kamie Rahima Ab. Monat | Cullin       |
| 21    | 3099     | Shaikh Nuzhat A. Kalim                           | and Sprill   |
| 22    | 3096     | Sazi Tabassum A. Latif.                          | here.        |
| 23    |          | Jamadar Sumayya Races                            | S.R. Jamadon |
| 24    | 3061     | Hotelkan Misban Parveenrige                      | H. m. Dans   |
| 25    |          | Karbhari Aasona Zakir                            | Alex         |