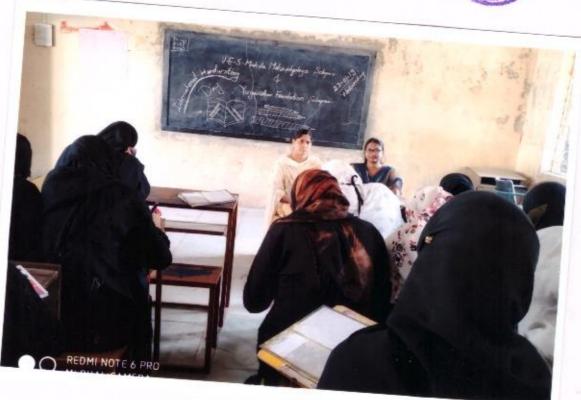

्याप्तय स्नीलापूर.

Report on

EXECUTE TO Handwriting Competition

TROWN TO THE PROPERTY OF THE PR

190 23-09- 209e रोजी Honia 99.00 वार्णा प्यित्रणा सामिनी तर्फे धुगांपर फाँउडरान रखा वतीने "हरताद्यर दिन " निमिन्त हरताद्यर रवहा आंधार्कत कारणास आले या रूपहों महरो १२० विद्यार्थिनी नी सरभाग निर्वाला - प्रथम आलेली विद्यार्थिनी कु. शिला थुआपर फाउडेशन च्या वमीने हाफी देण्यात आली. हितियं व तृतीय क्रमांक येणाऱ्या विद्योर्थनीः प्रमाण पत्र देशन ग्रीरिकण्यात आले. कार्यक्तम साठी रुगांधंर फाँउ डेशन न्ट्या अध्यक्षा प्रा. र्यमी माने उपार्श्वत होता. कार्यक्रम थरास्वी करणासाठी हा नायब झड गः यांनी परिकाम होतल . कार्बक्रमा मस्से बहुसंरको ने विद्यार्थिनि

341र्रशा रोल्सा

U.E.S. Mahila Mahavidyalaya,
Solapur. Solapur. 4219201 271877.



#### Photograph of Handwriting Competition



Handwriting Competition





U. E. S. Mahila Mahavidyalaya,

## List of Environmental Awareness Programs: 2019-2020

# UES. Mahila Mahavidyalaya, Solapur. Environmental Awareness Programme 2019. 2020

| St. No | Programme                                      | Dorte         |
|--------|------------------------------------------------|---------------|
| 1      | Plastic free India Campaign<br>Workshop        | 26/09/2019    |
| 2 -    | Plastic free India Ralley                      | 01/10/2019    |
| 3      | pledge                                         | 02/10/2019    |
| 4-     | Swachhata Pladge                               | 16/01/2020    |
| 5.     | Swachhata Ralley                               | 23/01/2020    |
| 6 -    | Slogan Competition                             | 24/01/2020    |
| ÷ -    | Parisar