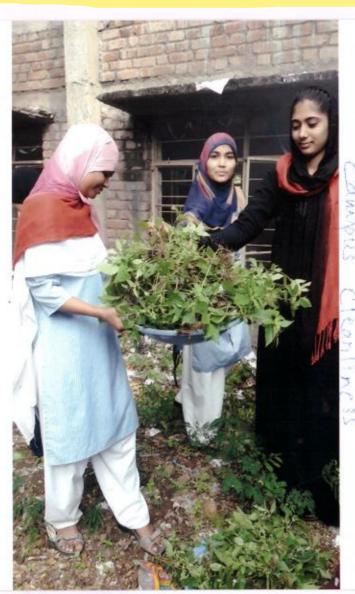

## Cleanliness Drive at NSS Camp

यरिसर स्वन्ध छर्जन कचरा जावमाना

Orine at N.S.S. Carry.

Cleanliness Drive at NSS Camp

विद्यार्थिनी

Cleanliness Drive at NSS Camp (Hotgi Station)

ञान साउताना नियार्थेनी.

भारती स्वच्छ करमाना विद्यार्थिनी