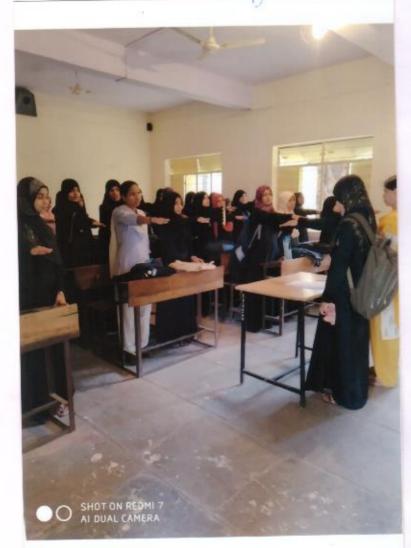

# Faculty Taking pledge for Campus Cleanliness

कार्यक्रम अधिकारी व शिक्षक हंद.

Pledge by Students for Campus Cleanliness

राष्य देनाना उपस्थित पविधार्यनी

NSS Volunteer giving Lecture on Campus Cleanliness

Classroom lecture un cleanliness