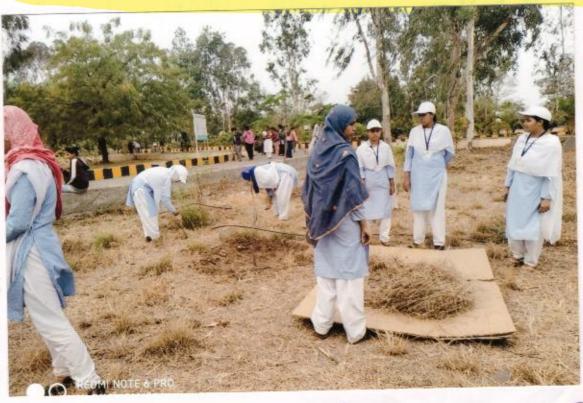

V. E. S. Mahila Mahavidyalaya, Solapur, 28/09/96. Cleanliness Drive at N.s.s. Camp

Cleanliness Drive at NSS Camp

ग्राम रत्वरक्षमा करताना एक - एस स्तरं सर्वेका

## Cleanliness Drive at NSS Camp

यरिसर स्वन्ध छर्जन कचरा जावमाना

Orine at N.S.S. Carry.

Cleanliness Drive at NSS Camp

विद्यार्थिनी

Cleanliness Drive at NSS Camp (Hotgi Station)

ञान साउताना नियार्थेनी.

भारती स्वच्छ करमाना विद्यार्थिनी