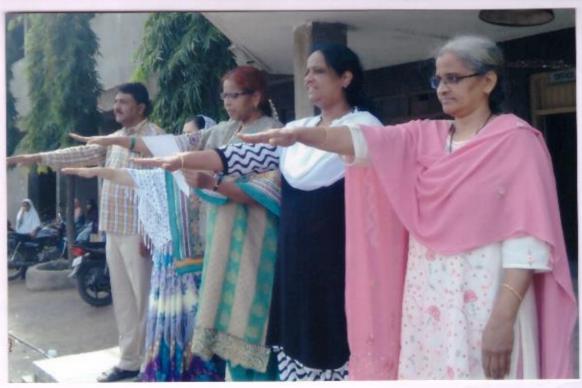

# Faculty Taking pledge for Campus Cleanliness

कार्यक्रम अधिकारी व शिक्षक हंद.

Pledge by Students for Campus Cleanliness

राष्य देनाना उपस्थित पविधार्यनी

NSS Volunteer giving Lecture on Campus Cleanliness

Classroom lecture un cleanliness