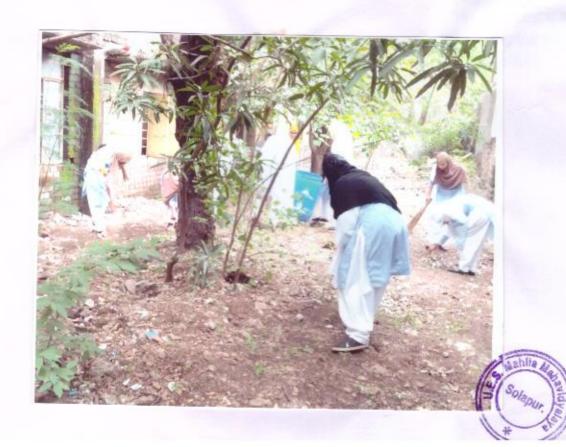

V. E. S. Mahila Mahavidyalaya, Solapur, 28/09/96. Cleanliness Drive at N.s.s. Camp

Cleanliness Drive at NSS Camp

ग्राम रत्वरक्षमा करताना एक - एस स्तरं सर्वेका

## Cleanliness Drive at NSS Camp

यरिसर स्वन्ध छर्जन कचरा जावमाना

Orine at N.S.S. Carry.

Cleanliness Drive at NSS Camp

विद्यार्थिनी

Cleanliness Drive at NSS Camp (Hotgi Station)

ञान साउताना नियार्थेनी.

भारती स्वच्छ करमाना विद्यार्थिनी