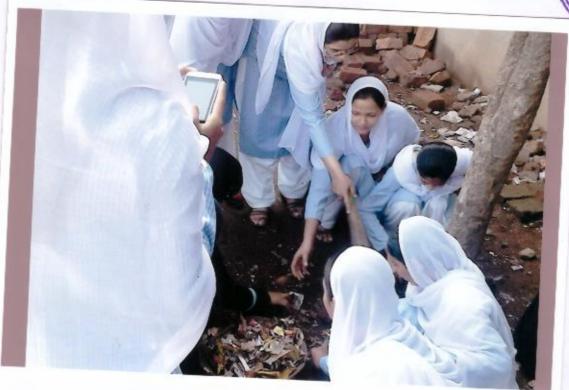

# Faculty Taking pledge for Campus Cleanliness

कार्यक्रम अधिकारी व शिक्षक हंद.

Pledge by Students for Campus Cleanliness

राष्य देनाना उपस्थित पविधार्यनी

NSS Volunteer giving Lecture on Campus Cleanliness

Classroom lecture un cleanliness

# थ. ई. एतं महिला महाविद्यालयं , सोलाइर

(नि. एत. एत. च्या माध्यमातून पर्यावरण अनमाभूनी. Report on Enviornmental Awareness Camp

थुं ई. एस. महिला महाविद्यालयाच्या एन एत. एत.

विभागाच्या भाष्ट्रवमात्रन पर्यावरण भागृती विष्वर्ध विज्ञवेश्वरण कार्यक्रम आसीकित करण्यात थेतात. एव एप एप से ने विशेष भूम संस्कार शिवर मीजे. होट्यो रेट्यान ता. दिस्ए सीलायर थेसे दि. १२. ०९.१८ ते १८. ०९. २०१८ था दरम्या संपन्न झाले. शिवराभध्ये पर्यावरण भागृती करीता वेशवेशके उपक्रम ३रा शाम स्वच्छता, प्रतुषण, पाणी अपवा पाणी जिस्मा दे होण्यात अपले.