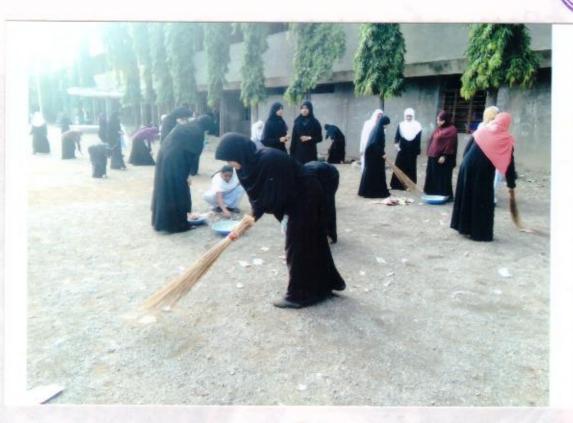

V. E. S. Mahila Mahavidyalaya, Solapur, 28/09/96. Cleanliness Drive at N.s.s. Camp

Cleanliness Drive at NSS Camp

ग्राम रत्वरक्षमा करताना एक - एस स्तरं सर्वेका

## Cleanliness Drive at NSS Camp

यरिसर स्वन्ध छर्जन कचरा जावमाना

Orine at N.S.S. Carry.

Cleanliness Drive at NSS Camp

विद्यार्थिनी

Cleanliness Drive at NSS Camp (Hotgi Station)

ञान साउताना नियार्थेनी.

भारती स्वच्छ करमाना विद्यार्थिनी