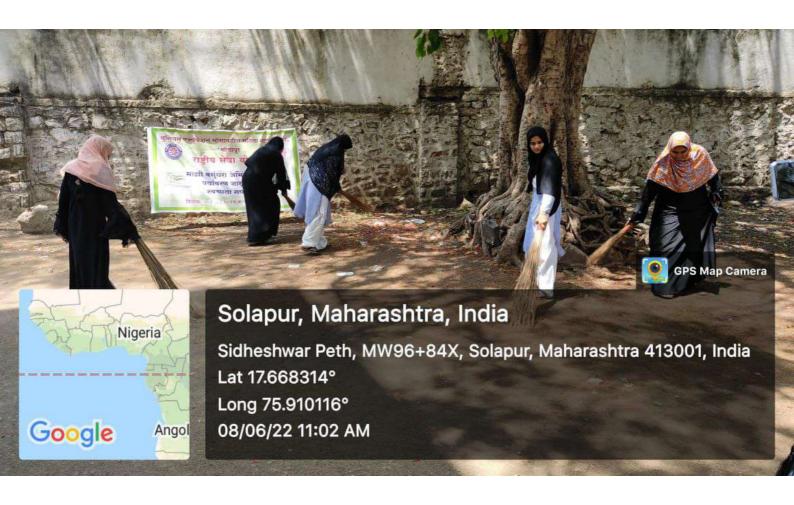

# Environment Awareness Brogramme 2018 - 2019

| Sr.NO | Programme                                      | Date.      |
|-------|------------------------------------------------|------------|
| (     | Plantation                                     | 11/07/2018 |
| 2     | Parisar Swachhata                              | 28/07/2018 |
| 3     | Guidance on cleanliness at<br>Primary school   | 28/09/2018 |
| 4     | e u                                            | 29/09/2018 |
| 5     | Parisar Swachhata                              | 30/09/2018 |
| 6     | Swachhata Ralley                               | 02/10/2018 |
| 7     | Postar Presentation                            | 14/01/2019 |
| 8     | Vidyapeeth Parisar<br>Swachhta during NSS Camp | 25/01/2019 |
| 5     | College Parisar Swachhta                       | 28/01/2019 |