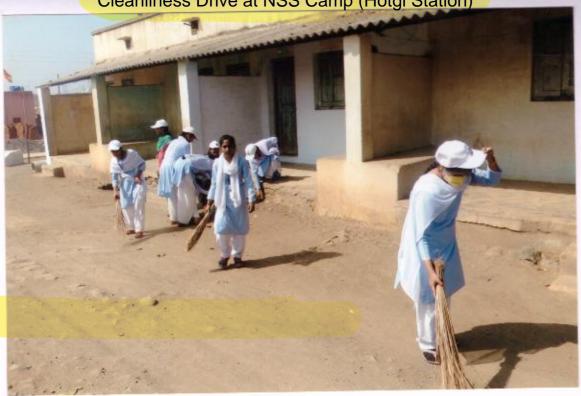

## Cleanliness Drive at NSS Camp

यरिसर स्वन्ध छर्जन कचरा जावमाना

Orine at N.S.S. Carry.

Cleanliness Drive at NSS Camp

विद्यार्थिनी

Cleanliness Drive at NSS Camp (Hotgi Station)

ञान साउताना नियार्थेनी.

भारती स्वच्छ करमाना विद्यार्थिनी