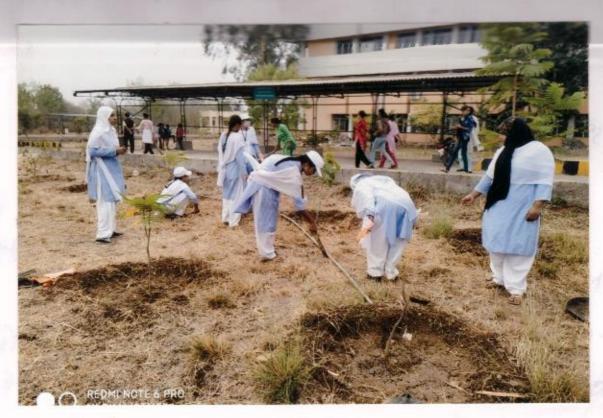

#### Report on Tree Plantation

### वृक्ष लावून त्याचे संवर्धन आवश्यक

दि.११/७/२०१८ रोजी यु.ई.एस.महिला महाविद्यालयात वृक्षारोपण करण्यात आले. यावेळी सामाजिक वनीकरण विभाग व यु.ई.एस.मिहला महाविद्यालय यांच्या वतीने वृक्ष लागवड करण्यात आले. यावेळी प्र.प्राचार्या डॉ.शेख एफ.एम., कार्यक्रम अधिकारी प्रा.जमादार आर.एल. व कार्यक्रम अधिकारी प्रा.नायब झेड.ए., प्रा.डॉ.शिंदे जे.एस.,प्रा.डॉ.शेख एम.ए.,प्रा.हरकारे जी एम व विद्यार्थीनी उपस्थित होत्या. वा वेळी प्रा.जमादार आर.एल. यांनी प्रास्ताविक केले. त्यांनी वृक्षरोपणाचा उददेश स्पष्ट केला व दिवसेंदिवस ऑक्सिजनचे प्रमाण कमी होत आहे. व मानवी जीवन धोक्यात येत आहे. तर मानवी जीवन सुखकर करण्यासाठी वृक्ष लागवड अतिशय आवश्यक आहे.

प्र, प्राचार्यांनी ही वृक्ष लावल्यानंतर त्याचा सांभाळ आपल्या मुलांप्रमाणे करायला सांगितले व प्राध्यापक वृंदानी ही विद्यार्थीनींना आपल्या घरा समोर प्रत्येकाने एक तरी झाड लावावे. असे आवाहन केले.

प्रति, मा, संपादक, दैनिक -----, सोलापुर,