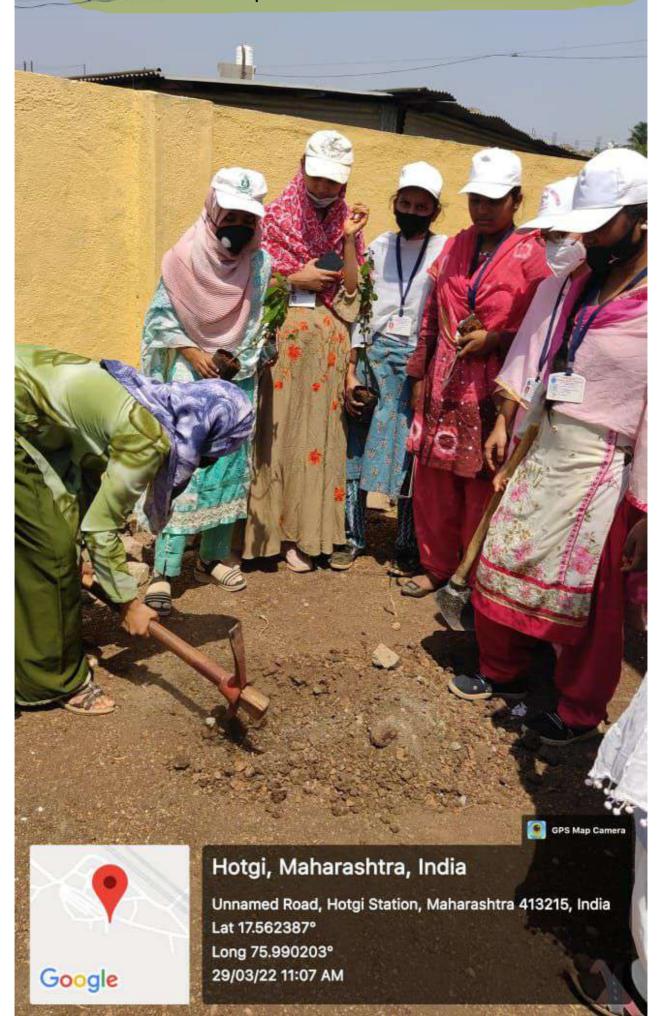

### वृक्ष लावून त्याचे संवर्धन आवश्यक

दि.११/७/२०१८ रोजी यु.ई.एस.महिला महाविद्यालयात वृक्षारोपण करण्यात आले. यावेळी सामाजिक वनीकरण विभाग व यु.ई.एस.मिहला महाविद्यालय यांच्या वतीने वृक्ष लागवड करण्यात आले. यावेळी प्र.प्राचार्या डॉ.शेख एफ.एम., कार्यक्रम अधिकारी प्रा.जमादार आर.एल. व कार्यक्रम अधिकारी प्रा.नायब झेड.ए., प्रा.डॉ.शिंदे जे.एस.,प्रा.डॉ.शेख एम.ए.,प्रा.हरकारे जी एम व विद्यार्थीनी उपस्थित होत्या. वा वेळी प्रा.जमादार आर.एल. यांनी प्रास्ताविक केले. त्यांनी वृक्षरोपणाचा उददेश स्पष्ट केला व दिवसेंदिवस ऑक्सिजनचे प्रमाण कमी होत आहे. व मानवी जीवन धोक्यात येत आहे. तर मानवी जीवन सुखकर करण्यासाठी वृक्ष लागवड अतिशय आवश्यक आहे.

प्र, प्राचार्यांनी ही वृक्ष लावल्यानंतर त्याचा सांभाळ आपल्या मुलांप्रमाणे करायला सांगितले व प्राध्यापक वृंदानी ही विद्यार्थीनींना आपल्या घरा समोर प्रत्येकाने एक तरी झाड लावावे. असे आवाहन केले.

प्रति, मा, संपादक, दैनिक -----, सोलापुर,

# Photographs of Tree Plantation by Students

# व्यक्षारोपग करमानी निद्याधिनी

Tree Planation by Principal & Convener