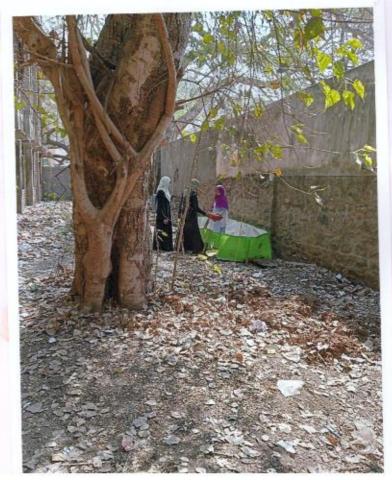

# Faculty Taking pledge for Campus Cleanliness

कार्यक्रम अधिकारी व शिक्षक हंद.

Pledge by Students for Campus Cleanliness

राष्य देनाना उपस्थित पविधार्यनी

NSS Volunteer giving Lecture on Campus Cleanliness

Classroom lecture un cleanliness