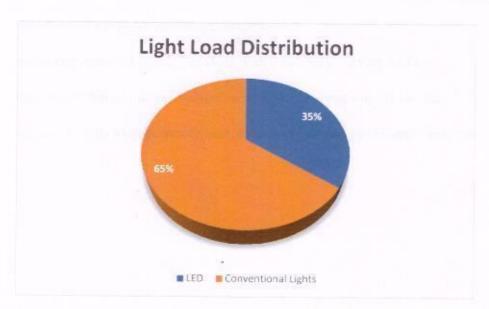

s and study find following suggestion & recommendations for energy conservation.

- It is found that 11 no old luminaries (tube lights) are operative in institute.
   We recommended to replace these luminaries which will reduce energy cost of lighting system to 50%
- It is observed that 3 old fans are operative in college campus. We recommended to replace with energy efficient cooling fans.

# 4.7 Requirement of NAAC

# 4.7.1 Percentage of lighting power requirement met through LED bulbs

| Type                | Quantity | Load in Watts | % Load  |
|---------------------|----------|---------------|---------|
| LED                 | 15       | 300           | 34.88%  |
| Conventional Lights | 11       | 560           | 65.11 % |
| Total               | 26       | 860           | 100%    |



### 4.8 CONCLUSION

After detailed energy audit of institute it is observed that institute has taking energy conservation majors like LED installation and solar street lights. Still Institute require to take many entitative towards energy conservation. Some of recommendations are as follows

Audit team recommended following Recommendations for Energy Conservation

- Install rooftop solar system
- Install Solar street lights in college campus
- Replace conventional lighting devices with new energy saving LED's
- Conventional fan should be replaced with new energy saving BLDC fans
- Establish a Facility Management System, exclusively for energy efficiency activities.

# 5.0 Environment And Green Audit

#### 5.1 Introduction

11111

.

-

3

0000000000

The main objective of the Environment