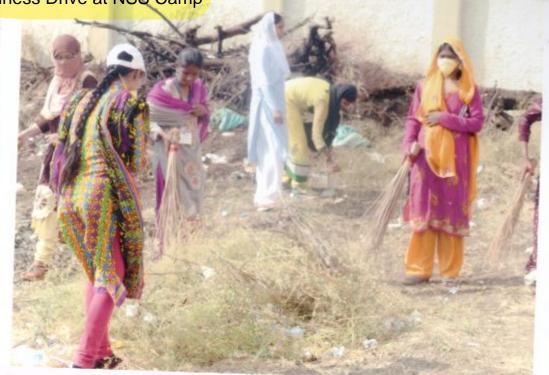

V. E. S. Mahila Mahavidyalaya, Solapur, 28/09/96. Cleanliness Drive at N.s.s. Camp

Cleanliness Drive at NSS Camp

ग्राम रत्वरक्षमा करताना एक - एस स्तरं सर्वेका

## Cleanliness Drive at NSS Camp

यरिसर स्वन्ध छर्जन कचरा जावमाना

Orine at N.S.S. Carry.

Cleanliness Drive at NSS Camp

विद्यार्थिनी

Cleanliness Drive at NSS Camp (Hotgi Station)

ञान साउताना नियार्थेनी.

भारती स्वच्छ करमाना विद्यार्थिनी