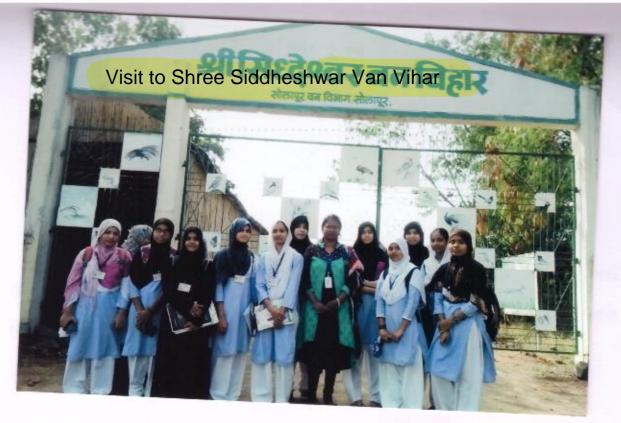

# थ. ई. एतं महिला महाविद्यालयं , सोलाइर

(नि. एत. एत. च्या माध्यमातून पर्यावरण अनमाभूनी. Report on Enviornmental Awareness Camp

थुं ई. एस. महिला महाविद्यालयाच्या एन एत. एत.

विभागाच्या भाष्ट्रवमात्रन पर्यावरण भागृती विष्वर्ध विज्ञवेश्वरण कार्यक्रम आसीकित करण्यात थेतात. एव एप एप से ने विशेष भूम संस्कार शिवर मीजे. होट्यो रेट्यान ता. दिस्ए सीलायर थेसे दि. १२. ०९.१८ ते १८. ०९. २०१८ था दरम्या संपन्न झाले. शिवराभध्ये पर्यावरण भागृती करीता वेशवेशके उपक्रम ३रा शाम स्वच्छता, प्रतुषण, पाणी अपवा पाणी जिस्मा दे होण्यात अपले.